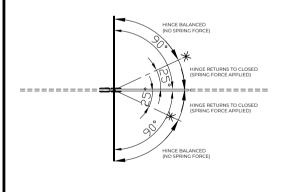

## Express Toughening, 51-55 Fowler Road, Hainault, Essex, IG6 3UT

Tel: +44 (0)20 8500 1188 info@expresstoughening.com www.expresstoughening.com

Copyright (C) - October 2020, All Rights Reserved

## NOTES/SPECIFICATION:

ALL VISIBLE COMPONENTS IN CHROME PLATED BRASS

PRODUCT SUITABLE FOR 8 TO 10mm TOUGHENED GLASS PANES

HINGE SUPPLIED COMPLETE WITH:-

1) 4no 1.3mm & 4no 0.9mm BLACK RUBBER RUBBER GASKETS

2) 4no M6 x 16mm C/SUNK CLAMPING SCREWS

(NOTE CUSTOMER TO PROVIDE ALTERNATIVE FIXINGS WHERE REQUIRED)



| PRODUCT REF: | SH/NKE/4273                                   |
|--------------|-----------------------------------------------|
| DESCRIPTION: | DIMENSIONED ELEVATIONS AND GLASS PREP DETAILS |
| DRAWING REF: | SH/NKE/4273 - 001                             |