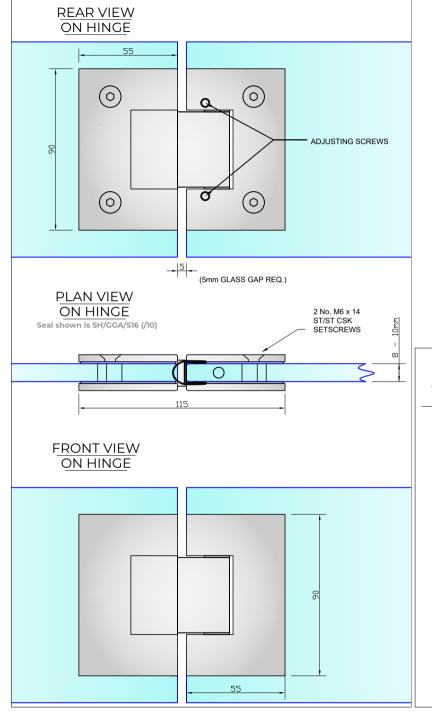

## NOTES/SPECIFICATION:

ALL VISIBLE COMPONENTS IN CHROME PLATED BRASS

PRODUCT SUITABLE FOR 8 TO 10mm TOUGHENED GLASS PANES

HINGE SUPPLIED COMPLETE WITH:-

1) 4no 1.3mm & 4no 0.9mm BLACK RUBBER RUBBER GASKETS

2) 4no M6 x 16mm C/SUNK CLAMPING SCREWS

(NOTE CUSTOMER TO PROVIDE ALTERNATIVE FIXINGS WHERE REQUIRED)

| PRODUCT REF: | SH/NKE/4273                                   |
|--------------|-----------------------------------------------|
| DESCRIPTION: | DIMENSIONED ELEVATIONS AND GLASS PREP DETAILS |
| DRAWING REF: | SH/NKE/4273 - 001                             |