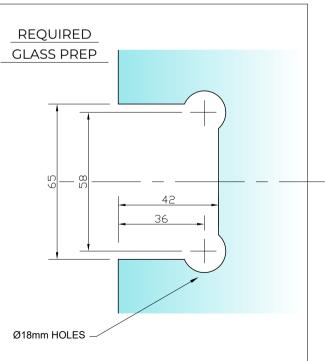

## NOTES/SPECIFICATION:

ALL VISIBLE COMPONENTS IN CHROME PLATED BRASS

PRODUCT SUITABLE FOR 8 TO 10mm TOUGHENED GLASS PANES

HINGE SUPPLIED COMPLETE WITH:-

1) 4no 1.3mm & 4no 0.9mm BLACK RUBBER RUBBER GASKETS

2) 4no M6 x 16mm C/SUNK CLAMPING SCREWS

(NOTE CUSTOMER TO PROVIDE ALTERNATIVE FIXINGS WHERE REQUIRED)

| PRODUCT REF: | SH/NKE/4273                                   |
|--------------|-----------------------------------------------|
| DESCRIPTION: | DIMENSIONED ELEVATIONS AND GLASS PREP DETAILS |
| DRAWING REF: | SH/NKE/4273 - 001                             |