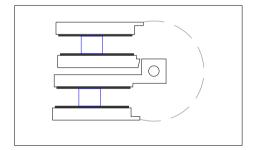

## **GLASS PREP** Ø16mm HOLES 32 8mm GLASS TO GLASS GAP TYPICAL SEAL SH/GGA/S16 (\_10)

PRODUCT SUITABLE FOR 8 TO 10mm TOUGHENED GLASS PANES.

HINGE SUPPLIED COMPLETE WITH COVERS AND GLASZING

(NOTE CUSTOMER TO PROVIDE ALTERNATIVE FIXINGS WHERE REQUIRED)  $% \left( \frac{1}{2}\right) =\frac{1}{2}\left( \frac{1}{2}\right) +\frac{1}{2}\left( \frac{1$ 