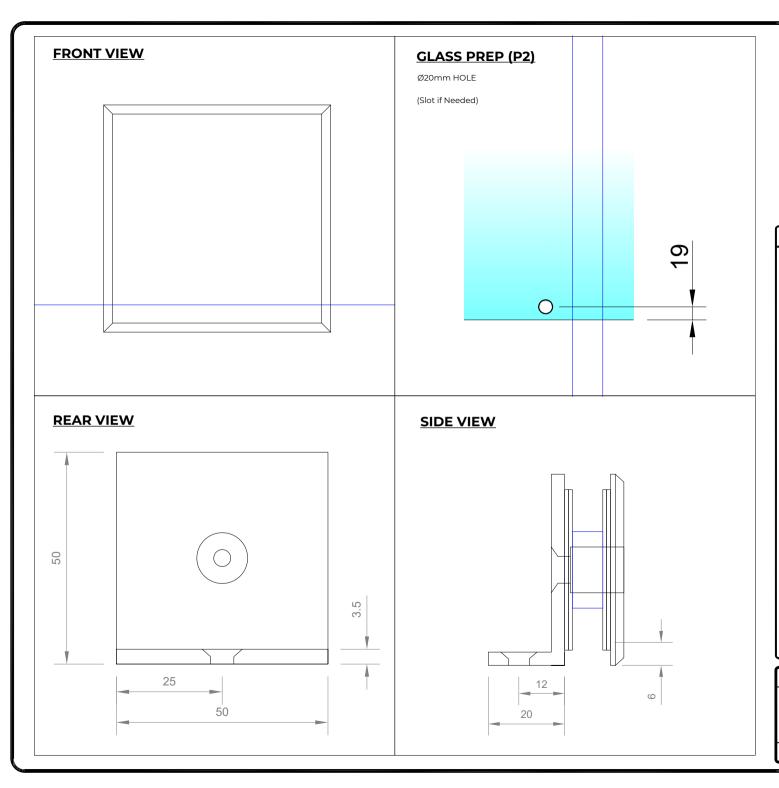

## NOTES/SPECIFICATION:

ALL FITTING COMPONENTS IN CHROME PLATED BRASS

PRODUCT SUITABLE FOR 8-10mm TOUGHENED GLASS, USED IN WALL, BASE AND TOP POSITIONS WHERE REQUIRED

FITTING SUPPLIED COMPLETE WITH:-

- 1) 4No. x 1mm CLEAR PVC WASHERS
- 2) 1No. M6 x 12mm ST/ST HEX SOCKET MACHINE SCREW
- 3) 1No. ALLEN KEY TO FIT
- 4) 1No. 10 x 30mm POSI-DRIVE SCREW AND PLUG.

(NOTE CUSTOMER TO PROVIDE ALTERNATIVE FIXINGS WHERE REQUIRED)

6mm GLASS TO WALL/FLOOR GAP

| PRODUCT REF: | SH/APH/B07                                               |
|--------------|----------------------------------------------------------|
| DESCRIPTION: | DIMENSIONED ELEVATIONS AND<br>REQUIRED GLASS PREP DETAIL |
| DRAWING REF: | SH/APH/B07 - 001                                         |