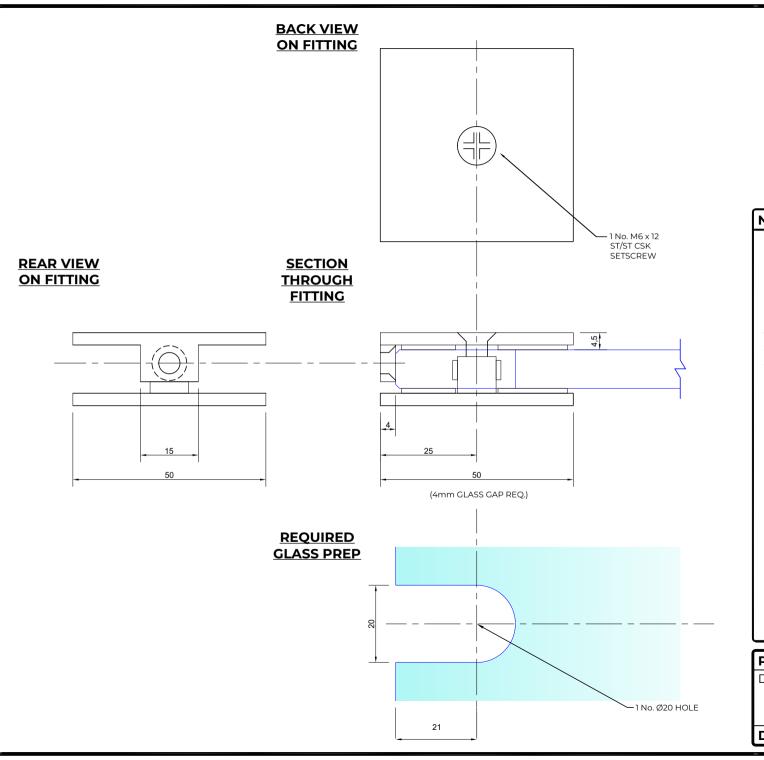

## NOTES/SPECIFICATION:

ALL FITTING COMPONENTS IN BRUSHEND NICKEL PLATED BRASS.

PRODUCT SUITABLE FOR 8 TO 10mm TOUGHENED GLASS PANES.

FITTING SUPPLIED COMPLETE WITH:-

- 1) 2 No. x 1.25mm TRANSLUCENT GASKETS
- 2) 1 No. M6 x 12mm ST/ST POSI DRIVE CSK SETSCREWS
- 3) 1 No. 12 x 40mm CSK POSI DRIVE SCREWS AND PLASTIC PLUGS

(NOTE CUSTOMER TO PROVIDE ALTERNATIVE FIXINGS WHERE REQUIRED)  $\,$ 

| PRODUCT REF: | SH/APH/B05_S                                             |
|--------------|----------------------------------------------------------|
| DESCRIPTION: | DIMENSIONED ELEVATIONS AND<br>REQUIRED GLASS PREP DETAIL |
| DRAWING REF: | SH/APH/B05_S - 001D                                      |