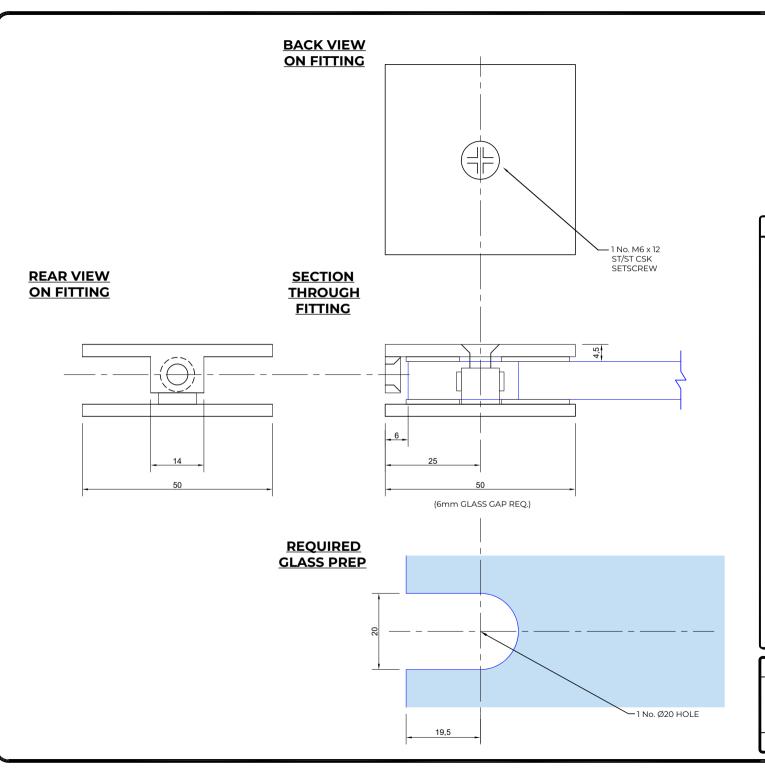

## NOTES/SPECIFICATION:

ALL FITTING COMPONENTS IN CHROME PLATED BRASS.

PRODUCT SUITABLE FOR 8mm TO 10mm TOUGHENED GLASS PANES

FITTING SUPPLIED COMPLETE WITH:-

- 1) 2 No. x 1.25mm TRANSLUCENT RUBBER GLAZING WASHERS
- 2) 1 No. M6 x 12mm ST/ST POSI DRIVE CSK SETSCREWS
- 3) 1 No. 12 x 40mm CSK POSI DRIVE SCREWS AND PLASTIC PLUGS

(NOTE CUSTOMER TO PROVIDE ALTERNATIVE FIXINGS WHERE REQUIRED)  $\,$ 

| PRODUCT REF: | SH/APH/B05                                            |
|--------------|-------------------------------------------------------|
| DESCRIPTION: | DIMENSIONED ELEVATIONS AND REQUIRED GLASS PREP DETAIL |
| DRAWING REF: | SH/APH/B05 - 001E                                     |