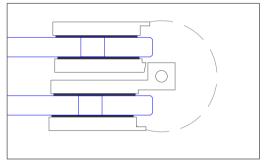

## NOTES/SPECIFICATION:

ALL VISIBLE COMPONENTS IN SATIN NICKEL PLATED BRASS.

PRODUCT SUITABLE FOR 8 TO 10mm TOUGHENED GLASS PANES.

HINGE SUPPLIED COMPLETE WITH COVERS AND GASKETS.

(NOTE CUSTOMER TO PROVIDE ALTERNATIVE FIXINGS WHERE REQUIRED)