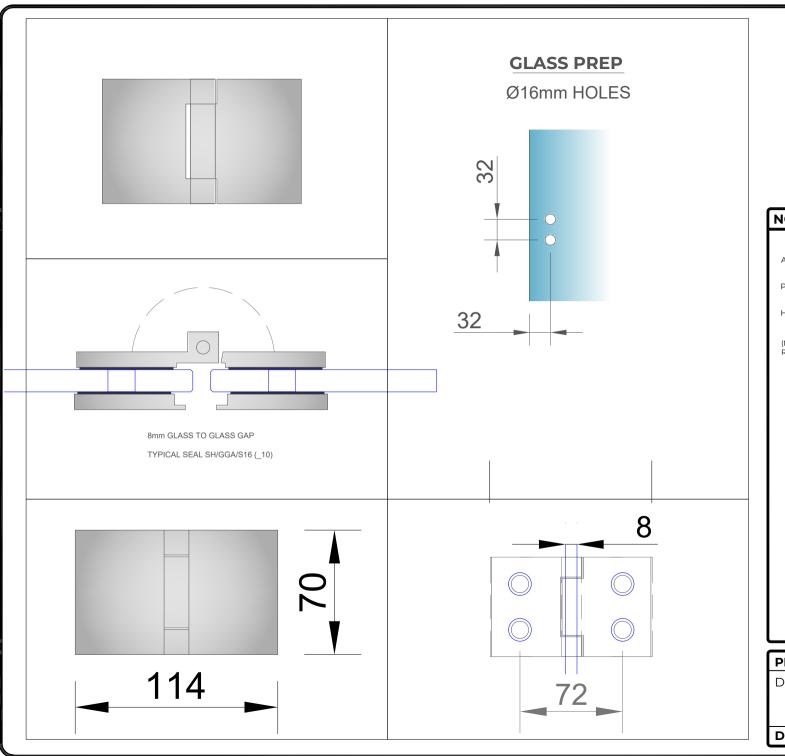

## NOTES/SPECIFICATION:

ALL VISIBLE COMPONENTS IN SATIN NICKEL PLATED BRASS.

PRODUCT SUITABLE FOR 8 TO 10mm TOUGHENED GLASS PANES.

HINGE SUPPLIED COMPLETE WITH COVERS AND GASKETS.

(NOTE CUSTOMER TO PROVIDE ALTERNATIVE FIXINGS WHERE REQUIRED)

## **3rd Angle Projection**

| PRODUCT REF: | SH/NKE/5202/S                                 |
|--------------|-----------------------------------------------|
| DESCRIPTION: | DIMENSIONED ELEVATIONS AND GLASS PREP DETAILS |
| DRAWING REF: | SH/NKE/5202/S - 001                           |