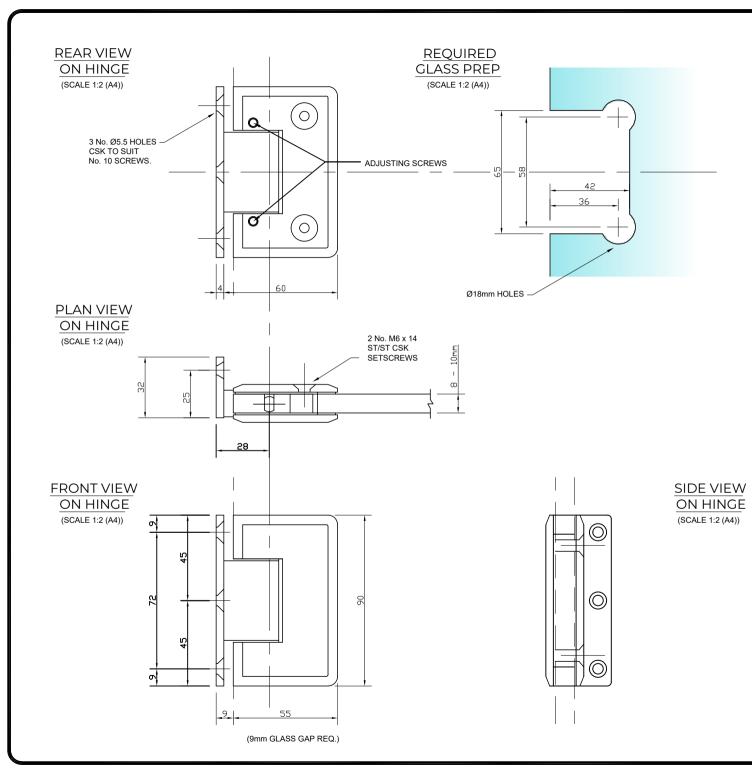

## NOTES/SPECIFICATION:

ALL HINGE COMPONENTS IN CHROME PLATED BRASS.

PRODUCT SUITABLE FOR 8 TO 10mm TOUGHENED GLASS PANES.

HINGE SUPPLIED COMPLETE WITH:-

1) 2 No. x 1.7mm TRANSLUCENT RUBBER GLAZING WASHERS.

2) 2 No. x 1.1mm TRANSLUCENT RUBBER GLAZING WASHERS

3) 2 No. M6 x 14mm ST/ST HEX SOCKET HEAD CSK SETSCREWS

4) 2 No. HEX SOCKET ALLEN KEYS TO SUIT

5) 3 No. 10 x 40mm POSI DRIVE SCREWS AND PLASTIC PLUGS

ADJUSTABLE CENTRE POINT TO ALIGN WITH JAMB PANEL.

(NOTE CUSTOMER TO PROVIDE ALTERNATIVE FIXINGS WHERE REQUIRED)