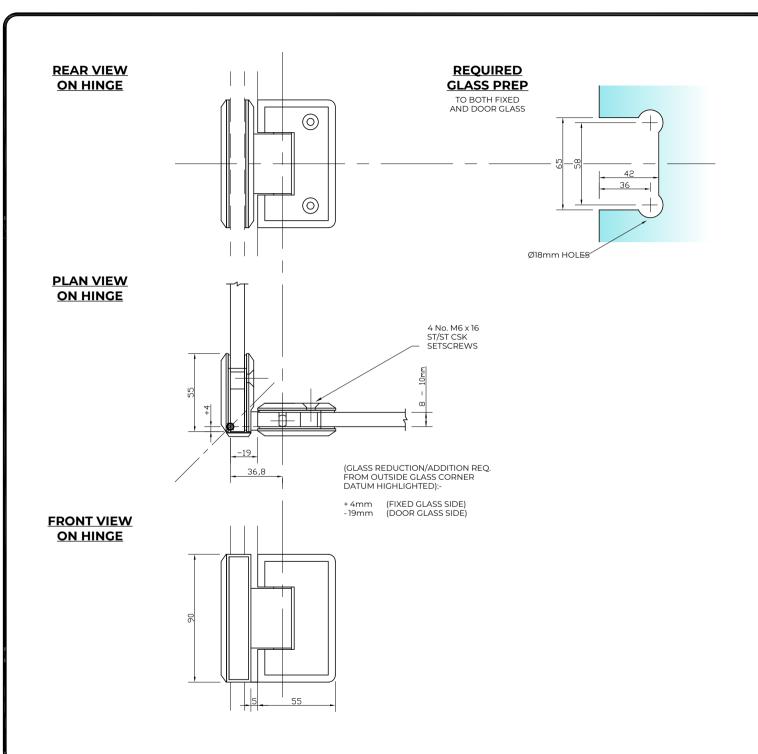

## NOTES/SPECIFICATION:

ALL HINGE COMPONENTS IN CHROME PLATED BRASS.

PRODUCT SUITABLE FOR 8 TO 10mm TOUGHENED GLASS PANES.

HINGE SUPPLIED COMPLETE WITH:-

- 1) 8 No. x 1.25mm TRANSLUCENT RUBBER GLAZING WASHERS.
- 2) 4 No. M6 x 16mm ST/ST HEX SOCKET HEAD CSK SETSCREWS
- 3) 1 No. HEX SOCKET ALLEN KEY TO SUIT

(NOTE CUSTOMER TO PROVIDE ALTERNATIVE FIXINGS WHERE REQUIRED)  $\,$ 

| PRODUCT REF: | SH/APH/H09                                    |
|--------------|-----------------------------------------------|
| DESCRIPTION: | DIMENSIONED ELEVATIONS AND GLASS PREP DETAILS |
| DRAWING REF: | SH/APH/H09 - 001A                             |