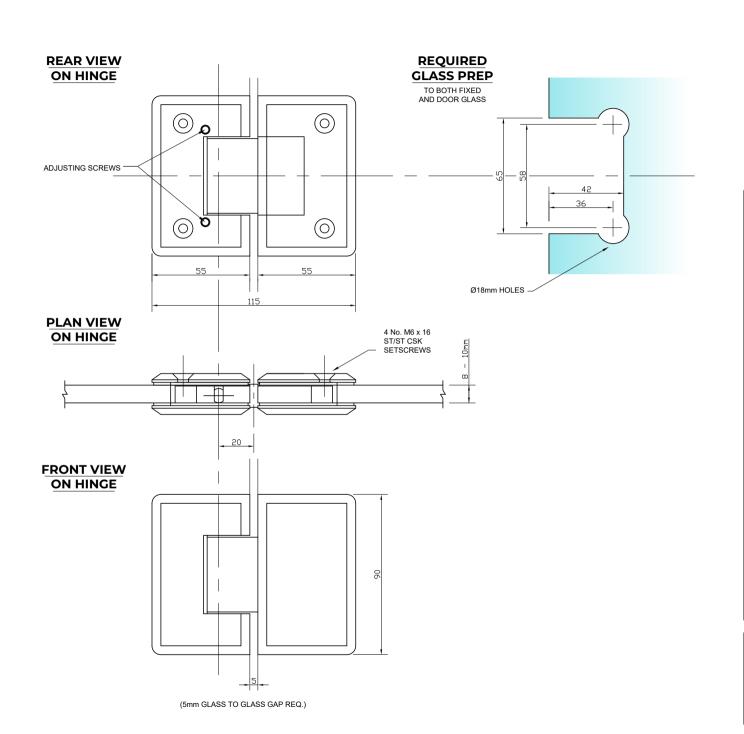

## NOTES/SPECIFICATION:

ALL HINGE COMPONENTS IN SATIN NICKEL PLATED BRASS.

PRODUCT SUITABLE FOR 8 TO 10mm TOUGHENED GLASS PANES.

HINGE SUPPLIED COMPLETE WITH:-

1) 2 No. x 1.7mm TRANSLUCENT RUBBER GLAZING WASHERS.

2) 2 No. x 1.1mm TRANSLUCENT RUBBER GLAZING WASHERS

3) 4 No. M6 x 16mm ST/ST HEX SOCKET HEAD CSK SETSCREWS

4) 2 No. HEX SOCKET ALLEN KEYS TO SUIT

ADJUSTABLE CENTRE POINT TO ALIGN WITH JAMB PANEL.

(NOTE CUSTOMER TO PROVIDE ALTERNATIVE FIXINGS WHERE REQUIRED)  $\,$ 

| PRODUCT REF: | SH/APH/H02_AD                                 |
|--------------|-----------------------------------------------|
| DESCRIPTION: | DIMENSIONED ELEVATIONS AND GLASS PREP DETAILS |
| DRAWING REF: | SH/APH/H02_AD - 001A                          |