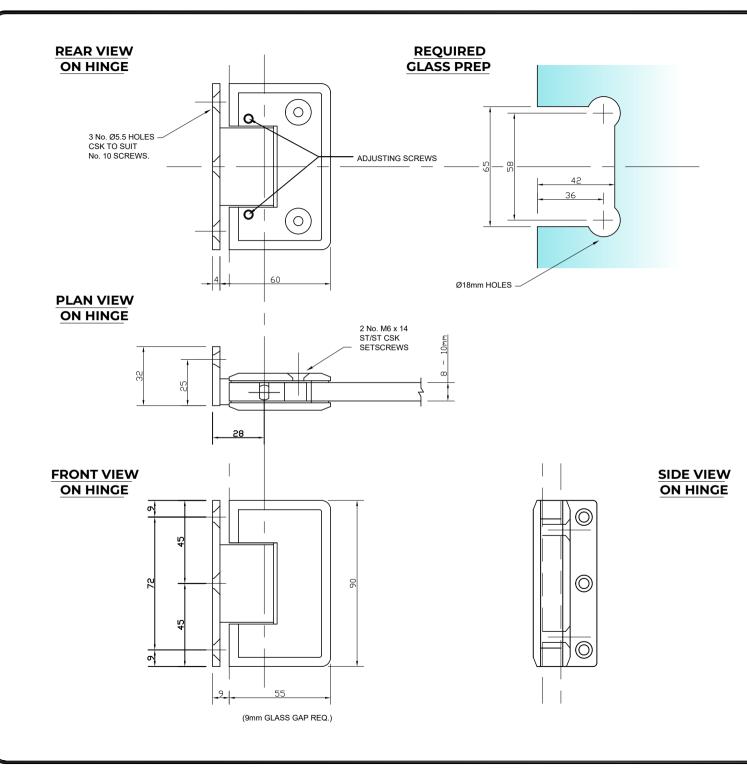

## NOTES/SPECIFICATION:

ALL HINGE COMPONENTS IN SATIN NICKEL PLATED BRASS.

PRODUCT SUITABLE FOR 8 TO 10mm TOUGHENED GLASS PANES.

HINGE SUPPLIED COMPLETE WITH:-

1) 2 No. x 1.7mm TRANSLUCENT RUBBER GLAZING WASHERS.

2) 2 No. x 1.1mm TRANSLUCENT RUBBER GLAZING WASHERS

3) 2 No. M6 x 14mm ST/ST HEX SOCKET HEAD CSK SETSCREWS

4) 2 No. HEX SOCKET ALLEN KEYS TO SUIT

5) 3 No. 10 x 40mm POSI DRIVE SCREWS AND PLASTIC PLUGS

ADJUSTABLE CENTRE POINT TO ALIGN WITH JAMB PANEL.

(NOTE CUSTOMER TO PROVIDE ALTERNATIVE FIXINGS WHERE REQUIRED)

DRAWING REF: SH/APH/H01\_S - 001D