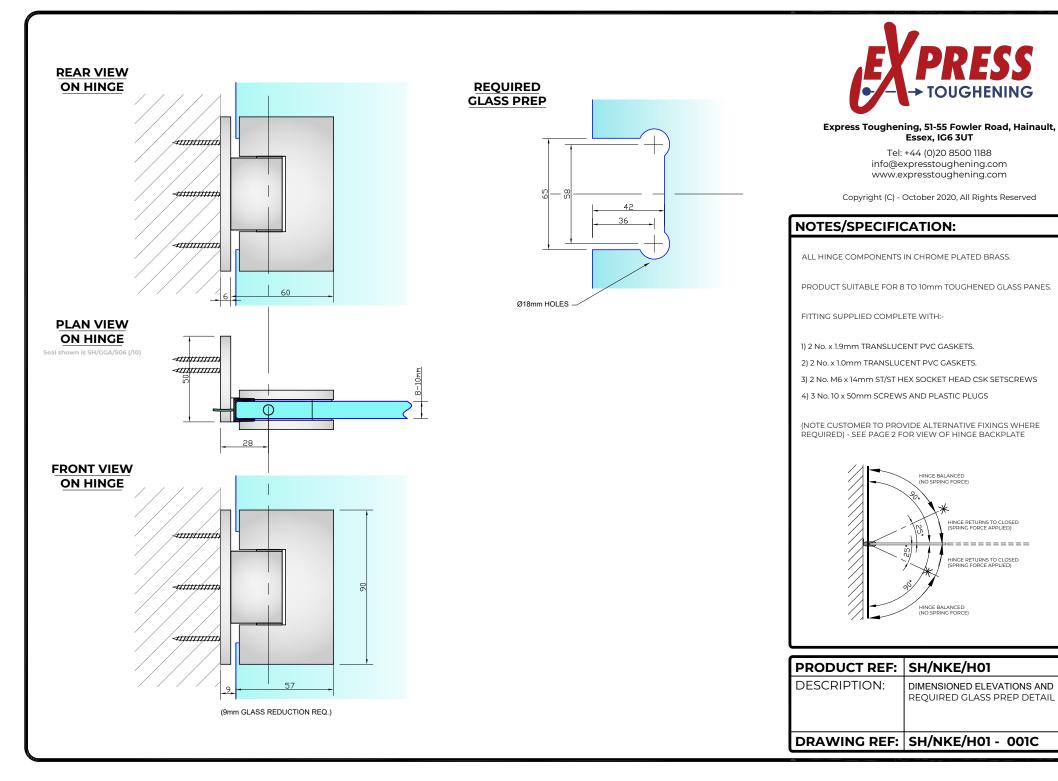

## NOTES/SPECIFICATION:

**REAR VIEW** 

**ON BACKPLATE** 

HORIZONTAL SLOTS PROVIDE ADDITIONAL

TOLERANCE WHEN FITTING

| PRODUCT REF: | SH/NKE/H01                                                                     |
|--------------|--------------------------------------------------------------------------------|
| DESCRIPTION: | DIMENSIONED ELEVATIONS AND<br>REQUIRED GLASS PREP DETAIL<br>*<br>AB - 09/02/18 |
| DRAWING REF: | SH/NKE/H01 - 001C                                                              |