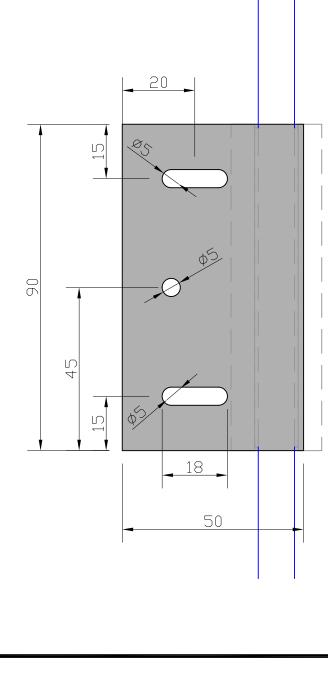

## NOTES/SPECIFICATION:

**REAR VIEW** 

**ON BACKPLATE** 

HORIZONTAL SLOTS PROVIDE ADDITIONAL

TOLERANCE WHEN FITTING

| PRODUCT REF: | SH/NKE/H01                                                                     |
|--------------|--------------------------------------------------------------------------------|
| DESCRIPTION: | DIMENSIONED ELEVATIONS AND<br>REQUIRED GLASS PREP DETAIL<br>*<br>AB - 09/02/18 |
| DRAWING REF: | SH/NKE/H01 - 001C                                                              |