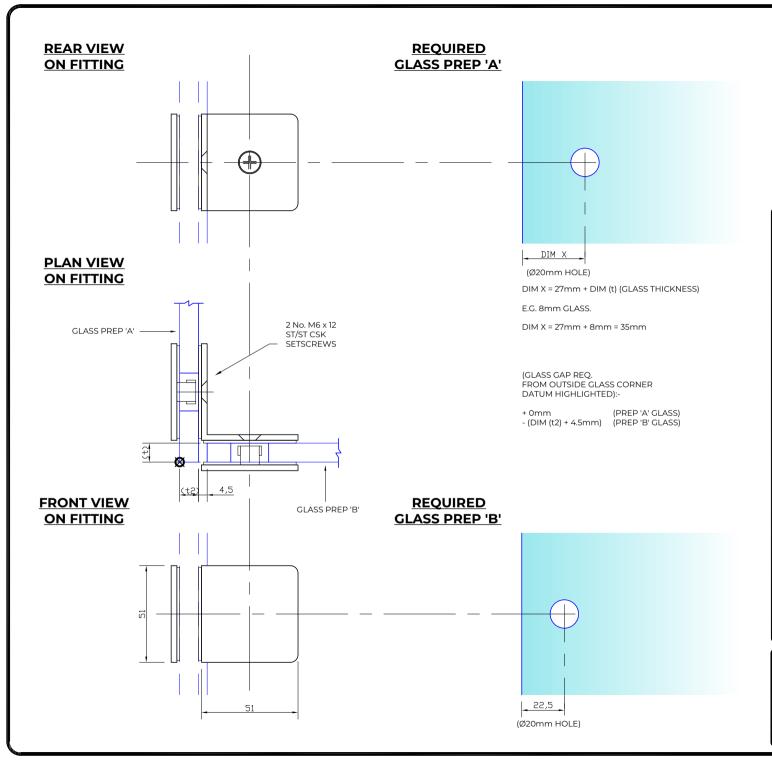

## NOTES/SPECIFICATION:

ALL FITTING COMPONENTS IN BRUSHED SATIN NICKEL PLATED BRASS

PRODUCT SUITABLE FOR 8-10mm TOUGHENED GLASS, USED IN WALL, BASE AND TOP POSITIONS WHERE REQUIRED

FITTING SUPPLIED COMPLETE WITH:-

1) 4 No. x 1.25mm TRANSLUCENT RUBBER GLAZING WASHERS. 2) 2 No. M6 x 12mm ST/ST POSI-DRIVE HEAD CSK SETSCREWS

(NOTE CUSTOMER TO PROVIDE ALTERNATIVE FIXINGS WHERE REQUIRED)  $\,$ 

| PRODUCT REF: | SH/APH/B02/S                                             |
|--------------|----------------------------------------------------------|
| DESCRIPTION: | DIMENSIONED ELEVATIONS AND<br>REQUIRED GLASS PREP DETAIL |
| DRAWING REF: | SH/APH/B02/S - 001D                                      |