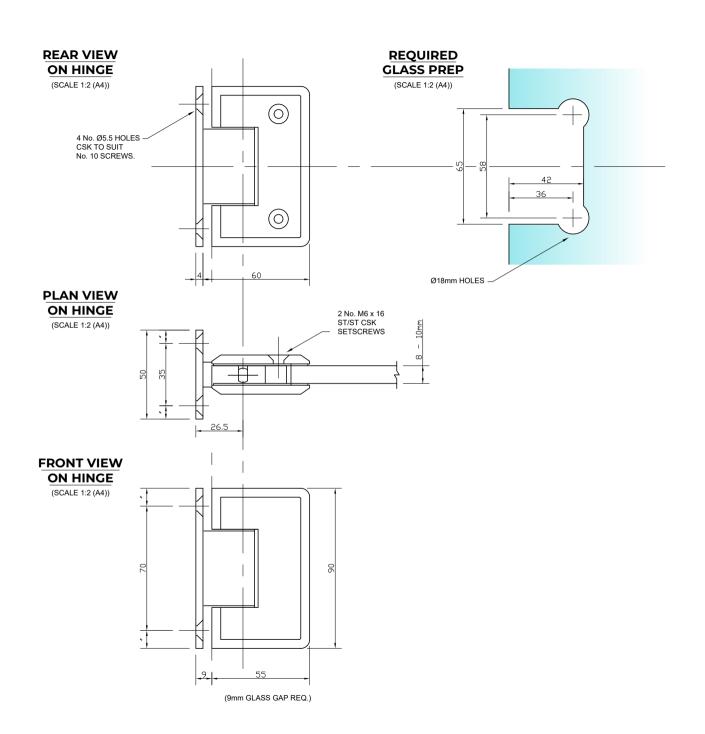

## NOTES/SPECIFICATION:

ALL HINGE COMPONENTS IN CHROME PLATED BRASS.

PRODUCT SUITABLE FOR 8 TO 10mm TOUGHENED GLASS PANES.

HINGE SUPPLIED COMPLETE WITH:-

- 1) 2 No. x 1.7mm TRANSLUCENT RUBBER GLAZING WASHERS.
- 2) 2 No. x 1.1mm TRANSLUCENT RUBBER GLAZING WASHERS
- 3) 2 No. M6 x 16mm ST/ST HEX SOCKET HEAD CSK SETSCREWS
- 4) 2 No. HEX SOCKET ALLEN KEYS TO SUIT
- 5) 4 No. 10 x 40mm POSI DRIVE SCREWS AND PLASTIC PLUGS

(NOTE CUSTOMER TO PROVIDE ALTERNATIVE FIXINGS WHERE REQUIRED)  $% \left( \frac{1}{2}\right) =\frac{1}{2}\left( \frac{1}{2}\right) +\frac{1}{2}\left( \frac{1$ 

| PRODUCT REF: | SH/APH/H03                                    |
|--------------|-----------------------------------------------|
| DESCRIPTION: | DIMENSIONED ELEVATIONS AND GLASS PREP DETAILS |
| DRAWING REF: | SH/APH/H03 - 001A                             |