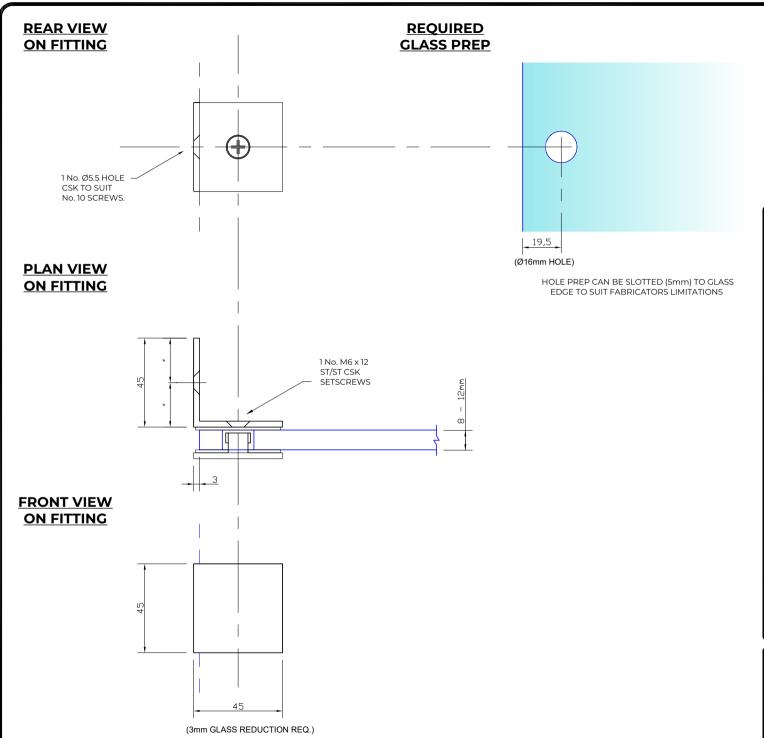

## NOTES/SPECIFICATION:

ALL FITTING COMPONENTS IN SATIN STAINLESS STEEL.

PRODUCT SUITABLE FOR 8 TO 10mm TOUGHENED GLASS PANES.

FITTING SUPPLIED COMPLETE WITH:-

1) 2 No. x 1.25mm TRANSLUCENT RUBBER GLAZING WASHERS. 2) 1 No. M6 x 12mm ST/ST POSI-DRIVE HEAD CSK SETSCREWS.

3) 1 No. 10 x 40mm POSI DRIVE SCREW AND PLASTIC PLUG

(NOTE CUSTOMER TO PROVIDE ALTERNATIVE FIXINGS WHERE REQUIRED)  $\,$ 

| PRODUCT REF: | SH/PAS/B01                                               |
|--------------|----------------------------------------------------------|
| DESCRIPTION: | DIMENSIONED ELEVATIONS AND<br>REQUIRED GLASS PREP DETAIL |
| DRAWING REF: | SH/PAS/B01 - 001B                                        |