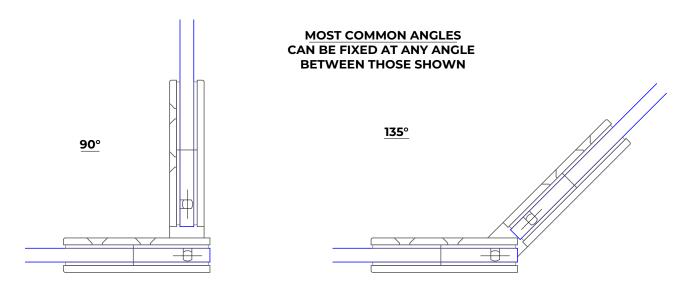

### **NOTES/SPECIFICATION:**

ALL HINGE COMPONENTS IN CHROME PLATED BRASS.

PRODUCT SUITABLE FOR 8 TO 10mm TOUGHENED GLASS PANES.

FITTING SUPPLIED COMPLETE WITH:-

- 1) 8 No. x TRANSLUCENT RUBBER GLAZING WASHERS.
- 2) 4 No. M5 x 12mm ST/ST HEX SOCKET HEAD CSK SETSCREWS
- 3) 1 No. HEX SOCKET ALLEN KEY TO SUIT
- 4) VARIABLE ANGLE FROM INLINE TO 90° FIXED WITH 2 POINTED GRUB. SCREWS IN HINGE PANEL SIDE PIVOT BLOCK. (SEE PAGE 2)

#### INLINE