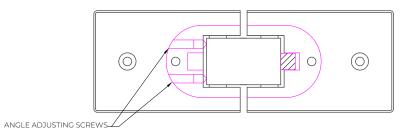

### **NOTES/SPECIFICATION:**

THERE ARE 2 SCREWS INSIDE THE BODY OF THE HINGE ON THE FIXED SIDE PIVOT BLOCK, THESE SCREWS DRIVE INTO THE BLOCK ITSELF TO SECURE THE ANGLE.

TO ADJUST THE ANGLE REMOVE THE CLAMPING PLATE AND GASKETS TO FIND THE 2 HOLES SHOWN IN PINK.

INSERT THE ALLEN KEY TO LOOSEN THEM, MOVE TO REQUIRED ANGLE THEN TIGHTEN AS MUCH AS POSSIBLE TO LOCK IN PLACE.

UNDO THEM UNTIL THE POINT DISAPPEARS TO AVOID SCRATCHING THE PIVOT BLOCK WHILE ADJUSTING.

PRODUCT REF: SH/APH/H07