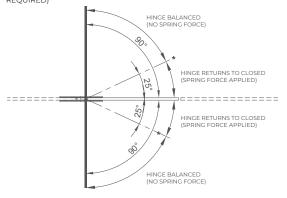

### **NOTES/SPECIFICATION:**

ALL HINGE COMPONENTS IN CHROME PLATED BRASS.

PRODUCT SUITABLE FOR 8 TO 10mm TOUGHENED GLASS PANES.

FITTING SUPPLIED COMPLETE WITH:-

- 1) 8 No. x TRANSLUCENT RUBBER GLAZING WASHERS.
- 2) 4 No. M5 x 12mm ST/ST HEX SOCKET HEAD CSK SETSCREWS
- 3) 1 No. HEX SOCKET ALLEN KEY TO SUIT
- 4) VARIABLE ANGLE FROM INLINE TO 90° FIXED WITH 2 POINTED GRUB. SCREWS IN HINGE PANEL SIDE PIVOT BLOCK. (SEE PAGE 2)