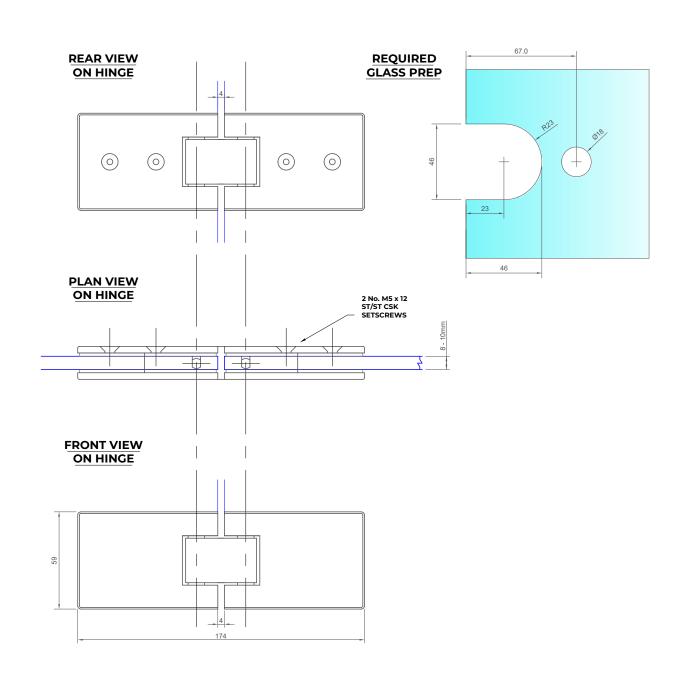

### **NOTES/SPECIFICATION:**

ALL HINGE COMPONENTS IN CHROME PLATED BRASS.

PRODUCT SUITABLE FOR 8 TO 10mm TOUGHENED GLASS PANES.

FITTING SUPPLIED COMPLETE WITH:-

- 1) 8 No. x TRANSLUCENT RUBBER GLAZING WASHERS.
- 2) 4 No. M5 x 12mm ST/ST HEX SOCKET HEAD CSK SETSCREWS
- 3) 1 No. HEX SOCKET ALLEN KEY TO SUIT
- 4) VARIABLE ANGLE FROM INLINE TO 90° FIXED WITH 2 POINTED GRUB. SCREWS IN HINGE PANEL SIDE PIVOT BLOCK. (SEE PAGE 2)

(NOTE CUSTOMER TO PROVIDE ALTERNATIVE FIXINGS WHERE REQUIRED)

| PRODUCT REF: | SH/APH/H07                                               |
|--------------|----------------------------------------------------------|
| DESCRIPTION: | DIMENSIONED ELEVATIONS AND<br>REQUIRED GLASS PREP DETAIL |
| DRAWING REF: | SH/APH/H07 - 001E                                        |