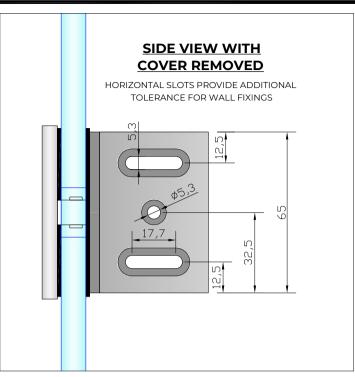

## NOTES/SPECIFICATION:

ALL VISIBLE COMPONENTS IN CHROME PLATED BRASS.

PRODUCT SUITABLE FOR 8mm TO 10mm TOUGHENED GLASS PANES

FITTING SUPPLIED COMPLETE WITH:-

- 1) 2 No. x 1.25mm BLACK RUBBER GLAZING GASKETS.
- 2) 1 No. M6 x 12mm ST/ST HEX HEAD CSK SETSCREWS.
- 3) 3 No. 12 x 50mm CSK SCREW AND PLASTIC PLUG

(NOTE CUSTOMER TO PROVIDE ALTERNATIVE FIXINGS WHERE REQUIRED)

| PRODUCT REF:        | SH/NKE/B01                                               |
|---------------------|----------------------------------------------------------|
| DESCRIPTION:        | DIMENSIONED ELEVATIONS AND<br>REQUIRED GLASS PREP DETAIL |
| <b>DRAWING REF:</b> | SH/NKE/B01 - 001A                                        |