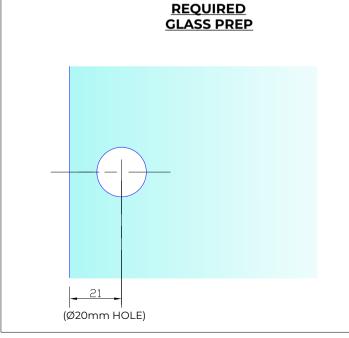

## NOTES/SPECIFICATION:

ALL VISIBLE COMPONENTS IN CHROME PLATED BRASS.

PRODUCT SUITABLE FOR 8mm TO 10mm TOUGHENED GLASS PANES

FITTING SUPPLIED COMPLETE WITH:-

- 1) 2 No. x 1.25mm BLACK RUBBER GLAZING GASKETS.
- 2) 1 No. M6 x 12mm ST/ST HEX HEAD CSK SETSCREWS.
- 3) 3 No. 12 x 50mm CSK SCREW AND PLASTIC PLUG

(NOTE CUSTOMER TO PROVIDE ALTERNATIVE FIXINGS WHERE REQUIRED)

| PRODUCT REF:        | SH/NKE/B01                                               |
|---------------------|----------------------------------------------------------|
| DESCRIPTION:        | DIMENSIONED ELEVATIONS AND<br>REQUIRED GLASS PREP DETAIL |
| <b>DRAWING REF:</b> | SH/NKE/B01 - 001A                                        |