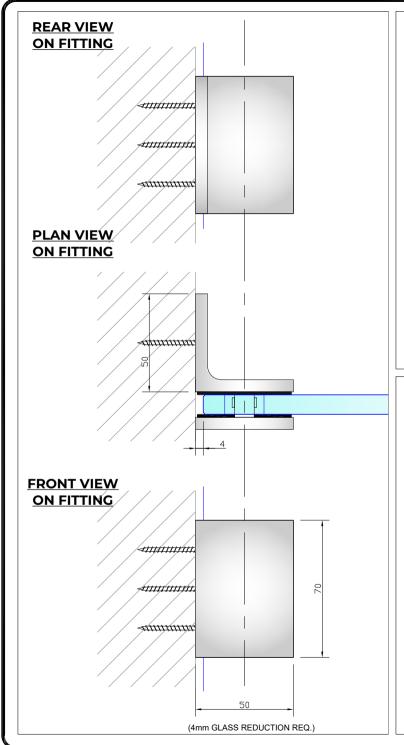

## NOTES/SPECIFICATION:

ALL VISIBLE COMPONENTS IN CHROME PLATED BRASS.

PRODUCT SUITABLE FOR 8mm TO 10mm TOUGHENED GLASS PANES

FITTING SUPPLIED COMPLETE WITH:-

- 1) 2 No. x 1.25mm BLACK RUBBER GLAZING GASKETS.
- 2) 1 No. M6 x 12mm ST/ST HEX HEAD CSK SETSCREWS.
- 3) 3 No. 12 x 50mm CSK SCREW AND PLASTIC PLUG

(NOTE CUSTOMER TO PROVIDE ALTERNATIVE FIXINGS WHERE REQUIRED)

| PRODUCT REF:        | SH/NKE/B01                                               |
|---------------------|----------------------------------------------------------|
| DESCRIPTION:        | DIMENSIONED ELEVATIONS AND<br>REQUIRED GLASS PREP DETAIL |
| <b>DRAWING REF:</b> | SH/NKE/B01 - 001A                                        |