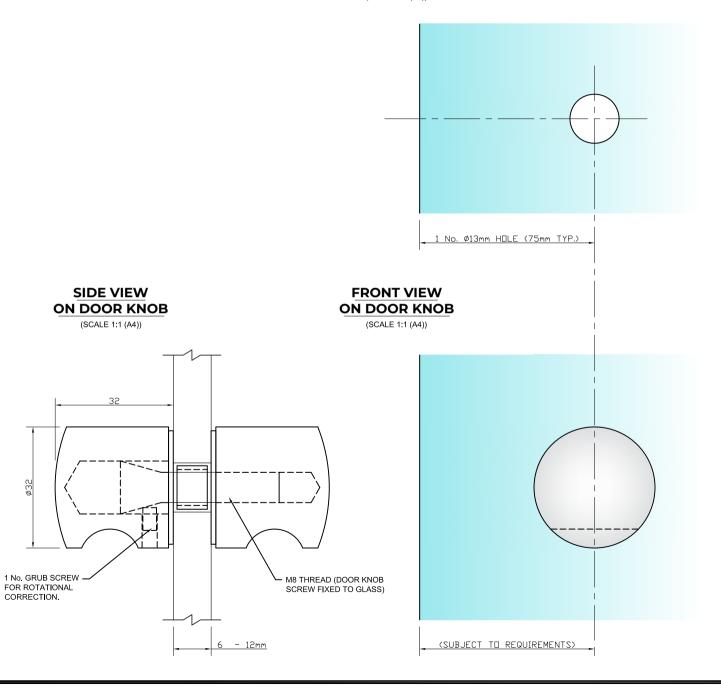

## **NOTES/SPECIFICATION:**

ALL DOOR KNOB COMPNENTS IN CHROME PLATED BRASS.

PRODUCT SUITABLE FOR 6 TO 12mm TOUGHENED GLASS PANES.

DOOR KNOB SUPPLIED COMPLETE WITH:-

- 1) 2 No. x 1.35mm TRANSLUCENT RUBBER GLAZING WASHERS
- 2) 1 No. M5 x 8mm ST/ST GRUB SCREW
- 3) 1 No. DIA. 12mm WHITE PLASTIC INSERT TUBE

| PRODUCT REF: | SH/APH/K01                                    |
|--------------|-----------------------------------------------|
| DESCRIPTION: | DIMENSIONED ELEVATIONS AND GLASS PREP DETAILS |
| DRAWING REF: | SH/APH/K01 - 001                              |