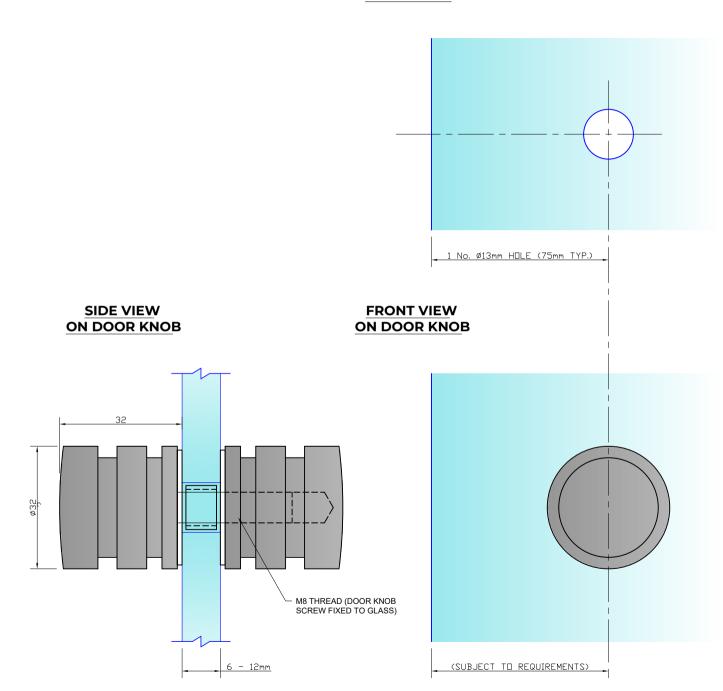

## REQUIRED GLASS PREP

## NOTES/SPECIFICATION:

ALL DOOR KNOB COMPNENTS IN CHROME PLATED BRASS.

PRODUCT SUITABLE FOR 6 TO 12mm TOUGHENED GLASS PANES.

DOOR KNOB SUPPLIED COMPLETE WITH:-

1) 2 No. x 1.35mm TRANSLUCENT RUBBER GLAZING WASHERS

2) 1 No. DIA. 12mm WHITE PLASTIC INSERT TUBE

| PRODUCT REF: | SH/APH/K03/S                                  |
|--------------|-----------------------------------------------|
| DESCRIPTION: | DIMENSIONED ELEVATIONS AND GLASS PREP DETAILS |
| DRAWING REF: | SH/APH/K03/S - 001                            |