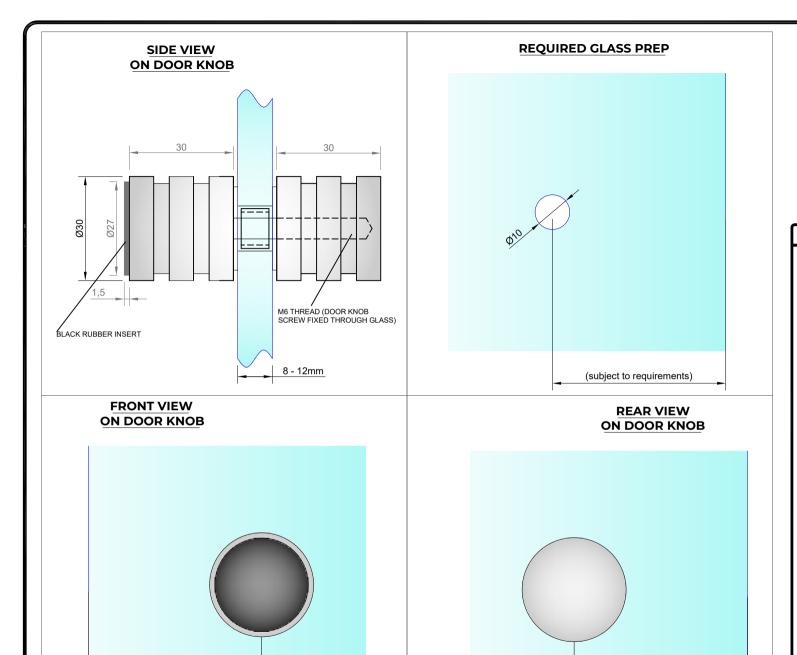

## NOTES/SPECIFICATION:

ALL DOOR KNOB COMPNENTS IN CHROME PLATED BRASS WITH BLACK RUBBER BUFFER

PRODUCT SUITABLE FOR 8 TO 12mm TOUGHENED GLASS PANES.

DOOR KNOB SUPPLIED COMPLETE WITH:-

- 1) 2 No. x 1.35mm TRANSLUCENT RUBBER GLAZING WASHERS
- 2) 1 No. DIA. 8mm CLEAR PLASTIC INSERT TUBE