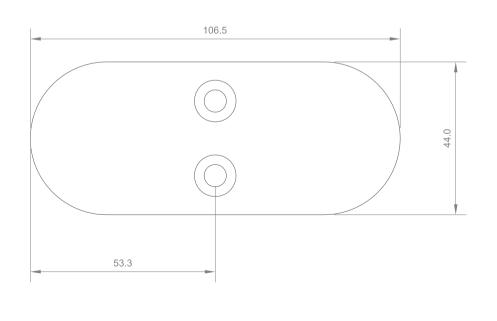

ALL FITTING COMPONENTS IN GRADE 316 BRUSHED STAINLESS STEEL.

PRODUCT SUITABLE FOR 10mm TOUGHENED GLASS PANES

FITTING SUPPLIED COMPLETE WITH:-

1) 4 No. BLACK RUBBER WASHERS TO SUIT SPECIFIED GLASS

2) 2 No. M6 X 16mm HEX SOCKET HEAD CSK SET SCREWS