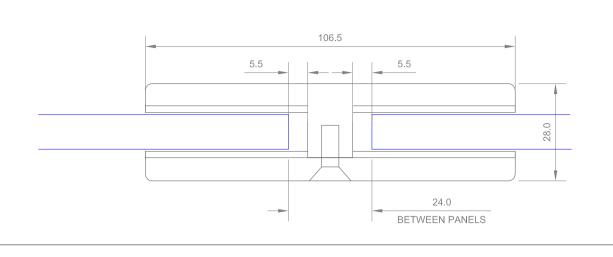

ALL FITTING COMPONENTS IN GRADE 316 BRUSHED STAINLESS STEEL.

PRODUCT SUITABLE FOR 10mm TOUGHENED GLASS PANES

FITTING SUPPLIED COMPLETE WITH:-

1) 4 No. BLACK RUBBER WASHERS TO SUIT SPECIFIED GLASS

2) 2 No. M6 X 16mm HEX SOCKET HEAD CSK SET SCREWS