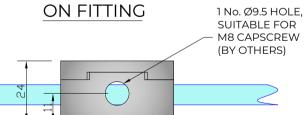

## PLAN VIEW ON FITTING

**REAR VIEW** 

2) 2 No. M6 X 12mm HEX SOCKET HEAD CSK SETSCREWS

NOTE - INTERFACE M8 CAPSCREW FIXINGS TO BE SUPPLIED BY OTHERS TO SUIT APPLICATION.

| PRODUCT REF: | SH/ATB/B/S/F                                                                   |
|--------------|--------------------------------------------------------------------------------|
| DESCRIPTION: | DIMENSIONED ELEVATIONS AND<br>REQUIRED GLASS PREP DETAIL<br>*<br>AB - 09/02/18 |
| DRAWING REF: | SH/ATB/B/S/F - 001E                                                            |