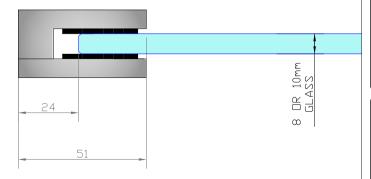

## NOTES/SPECIFICATION:

ALL FITTING COMPONENTS IN BRUSHED FINISH GRADE 316 STAINLESS STEEL

PRODUCT SUITABLE FOR 8 TO 10mm TOUGHENED GLASS PANES.

FITTING SUPPLIED COMPLETE WITH:-

1) 4 No. BLACK RUBBER WASHERS TO SUIT SPECIFIED GLASS THICKNESS