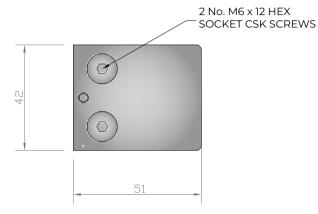

## BACK VIEW ON FITTING

## NOTES/SPECIFICATION:

ALL FITTING COMPONENTS IN BRUSHED FINISH GRADE 316 STAINLESS STEEL

PRODUCT SUITABLE FOR 8 TO 10mm TOUGHENED GLASS PANES.

FITTING SUPPLIED COMPLETE WITH:-

1) 4 No. BLACK RUBBER WASHERS TO SUIT SPECIFIED GLASS THICKNESS

2) 2 No. M6 X 12mm HEX SOCKET HEAD CSK SETSCREWS

NOTE - INTERFACE M8 CAPSCREW FIXINGS TO BE SUPPLIED BY OTHERS TO SUIT APPLICATION.

| PRODUCT REF: | SH/ATB/B/S/F                                                                   |
|--------------|--------------------------------------------------------------------------------|
| DESCRIPTION: | DIMENSIONED ELEVATIONS AND<br>REQUIRED GLASS PREP DETAIL<br>*<br>AB - 09/02/18 |
| DRAWING REF: | SH/ATB/B/S/F - 001E                                                            |