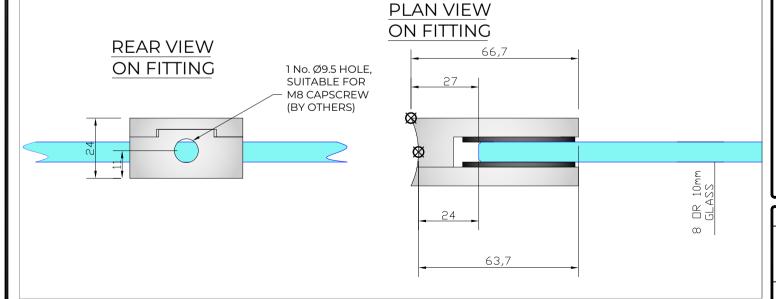

## NOTES/SPECIFICATION:

ALL FITTING COMPONENTS IN POLISHED FINISH GRADE 316 STAINLESS STEEL

PRODUCT SUITABLE FOR 8 TO 10mm TOUGHENED GLASS PANES.

FITTING SUPPLIED COMPLETE WITH:-

1) 4 No. BLACK RUBBER WASHERS TO SUIT SPECIFIED GLASS THICKNESS

2) 2 No. M6 X 12mm HEX SOCKET HEAD CSK SETSCREWS

NOTE - INTERFACE M8 CAPSCREW FIXINGS TO BE SUPPLIED BY OTHERS TO SUIT APPLICATION.

| PRODUCT REF: | SH/ATB/P/D                                              |
|--------------|---------------------------------------------------------|
| DESCRIPTION: | DIMENSIONED ELEVATIONS AND REQUIRED GLASS PREP DETAIL * |
|              | AB - 09/02/18                                           |
| DRAWING REF: | SH/ATB/P/D - 001E                                       |