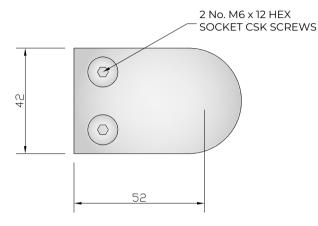

## NOTES/SPECIFICATION:

ALL FITTING COMPONENTS IN POLISHED FINISH GRADE 316 STAINLESS STEEL

PRODUCT SUITABLE FOR 8 TO 10mm TOUGHENED GLASS PANES.

FITTING SUPPLIED COMPLETE WITH:-

1) 4 No. BLACK RUBBER WASHERS TO SUIT SPECIFIED GLASS THICKNESS

2) 2 No. M6 X 12mm HEX SOCKET HEAD CSK SETSCREWS

NOTE - INTERFACE M8 CAPSCREW FIXINGS TO BE SUPPLIED BY OTHERS TO SUIT APPLICATION.

| PRODUCT REF: | SH/ATB/P/D                                              |
|--------------|---------------------------------------------------------|
| DESCRIPTION: | DIMENSIONED ELEVATIONS AND REQUIRED GLASS PREP DETAIL * |
|              | AB - 09/02/18                                           |
| DRAWING REF: | SH/ATB/P/D - 001E                                       |