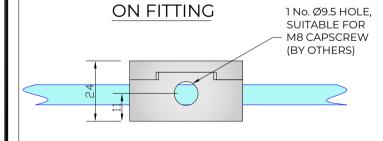

## PLAN VIEW ON FITTING

**REAR VIEW** 

2) 2 No. M6 X 12mm HEX SOCKET HEAD CSK SETSCREWS

NOTE - INTERFACE M8 CAPSCREW FIXINGS TO BE SUPPLIED BY OTHERS TO SUIT APPLICATION.

| PRODUCT REF: | SH/ATB/P/D/F                                                                   |
|--------------|--------------------------------------------------------------------------------|
| DESCRIPTION: | DIMENSIONED ELEVATIONS AND<br>REQUIRED GLASS PREP DETAIL<br>*<br>AB - 09/02/18 |
| DRAWING REF: | SH/ATB/P/D/F - 001E                                                            |