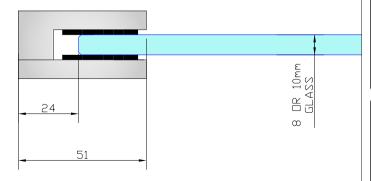

## NOTES/SPECIFICATION:

ALL FITTING COMPONENTS IN POLISHED FINISH GRADE 316 STAINLESS STEEL

PRODUCT SUITABLE FOR 8 TO 10mm TOUGHENED GLASS PANES.

FITTING SUPPLIED COMPLETE WITH:-

1) 4 No. BLACK RUBBER WASHERS TO SUIT SPECIFIED GLASS THICKNESS

2) 2 No. M6 X 12mm HEX SOCKET HEAD CSK SETSCREWS

NOTE - INTERFACE M8 CAPSCREW FIXINGS TO BE SUPPLIED BY OTHERS TO SUIT APPLICATION.

| PRODUCT REF: | SH/ATB/P/D/F                                                                   |
|--------------|--------------------------------------------------------------------------------|
| DESCRIPTION: | DIMENSIONED ELEVATIONS AND<br>REQUIRED GLASS PREP DETAIL<br>*<br>AB - 09/02/18 |
| DRAWING REF: | SH/ATB/P/D/F - 001E                                                            |