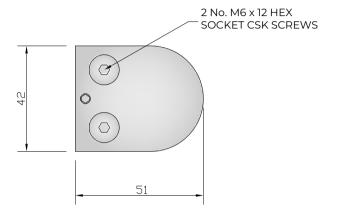

## BACK VIEW ON FITTING

## NOTES/SPECIFICATION:

ALL FITTING COMPONENTS IN POLISHED FINISH GRADE 316 STAINLESS STEEL

PRODUCT SUITABLE FOR 8 TO 10mm TOUGHENED GLASS PANES.

FITTING SUPPLIED COMPLETE WITH:-

1) 4 No. BLACK RUBBER WASHERS TO SUIT SPECIFIED GLASS THICKNESS

2) 2 No. M6 X 12mm HEX SOCKET HEAD CSK SETSCREWS

NOTE - INTERFACE M8 CAPSCREW FIXINGS TO BE SUPPLIED BY OTHERS TO SUIT APPLICATION.

| PRODUCT REF: | SH/ATB/P/D/F                                                                   |
|--------------|--------------------------------------------------------------------------------|
| DESCRIPTION: | DIMENSIONED ELEVATIONS AND<br>REQUIRED GLASS PREP DETAIL<br>*<br>AB - 09/02/18 |
| DRAWING REF: | SH/ATB/P/D/F - 001E                                                            |