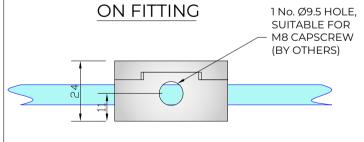

## BACK VIEW ON FITTING

## PLAN VIEW ON FITTING

**REAR VIEW** 

2) 2 No. M6 X 12mm HEX SOCKET HEAD CSK SETSCREWS

NOTE - INTERFACE M8 CAPSCREW FIXINGS TO BE SUPPLIED BY OTHERS TO SUIT APPLICATION.

| PRODUCT REF: | SH/ATB/P/S                                                            |
|--------------|-----------------------------------------------------------------------|
| DESCRIPTION: | DIMENSIONED ELEVATIONS AND REQUIRED GLASS PREP DETAIL * AB - 09/02/18 |
|              | AB - 03/02/10                                                         |
| DRAWING REF: | SH/ATB/P/S - 001E                                                     |