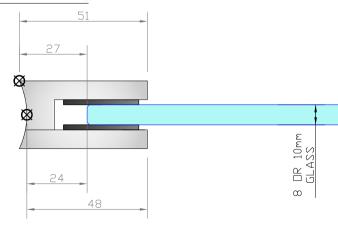

## NOTES/SPECIFICATION:

ALL FITTING COMPONENTS IN POLISHED FINISH GRADE 316 STAINLESS STEEL

PRODUCT SUITABLE FOR 8 TO 10mm TOUGHENED GLASS PANES.

FITTING SUPPLIED COMPLETE WITH:-

1) 4 No. BLACK RUBBER WASHERS TO SUIT SPECIFIED GLASS THICKNESS

2) 2 No. M6 X 12mm HEX SOCKET HEAD CSK SETSCREWS

NOTE - INTERFACE M8 CAPSCREW FIXINGS TO BE SUPPLIED BY OTHERS TO SUIT APPLICATION.

| PRODUCT REF: | SH/ATB/P/S                                                            |
|--------------|-----------------------------------------------------------------------|
| DESCRIPTION: | DIMENSIONED ELEVATIONS AND REQUIRED GLASS PREP DETAIL * AB - 09/02/18 |
|              | AB - 03/02/10                                                         |
| DRAWING REF: | SH/ATB/P/S - 001E                                                     |