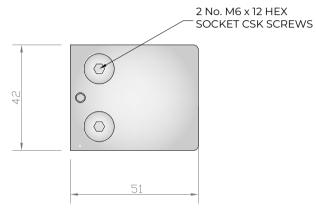

## BACK VIEW ON FITTING

## PLAN VIEW ON FITTING

**REAR VIEW** 

## NOTES/SPECIFICATION:

ALL FITTING COMPONENTS IN POLISHED FINISH GRADE 316 STAINLESS STEEL

PRODUCT SUITABLE FOR 8 TO 10mm TOUGHENED GLASS PANES.

FITTING SUPPLIED COMPLETE WITH:-

1) 4 No. BLACK RUBBER WASHERS TO SUIT SPECIFIED GLASS THICKNESS

2) 2 No. M6 X 12mm HEX SOCKET HEAD CSK SETSCREWS

NOTE - INTERFACE M8 CAPSCREW FIXINGS TO BE SUPPLIED BY OTHERS TO SUIT APPLICATION.

| PRODUCT REF: | SH/ATB/P/S                                                            |
|--------------|-----------------------------------------------------------------------|
| DESCRIPTION: | DIMENSIONED ELEVATIONS AND REQUIRED GLASS PREP DETAIL * AB - 09/02/18 |
|              | AB - 03/02/10                                                         |
| DRAWING REF: | SH/ATB/P/S - 001E                                                     |