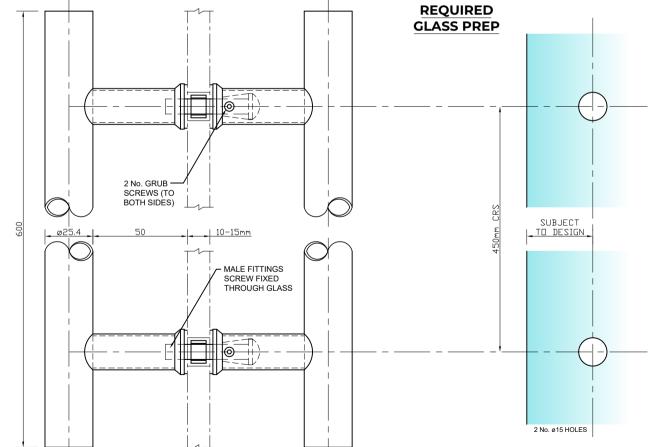

NOTE - PULL HANDLE CAN BE UTILISED ON GLASS AND DOOR FRAMES THICKER THAN 15mm. M8 x 45mm POSI-PAN SCREW PROVIDED AS STANDARD FOR 15mm MAX.

## NOTES/SPECIFICATION:

PULL HANDLE COMPONENTS SUPPLIED IN POLISHED STAINLESS STEEL.

PULL HANDLE SUITABLE FOR 10 TO 15mm GLASS PANES (WITH STANDARD SCREWS PROVIDED). CAN ALSO BE UTILISED ON THICKER GLASS AND DOOR FRAMES, HOWEVER LONGER M8 POSI PAN FIXINGS WITH BE REQUIRED (PROVIDED BY OTHERS).