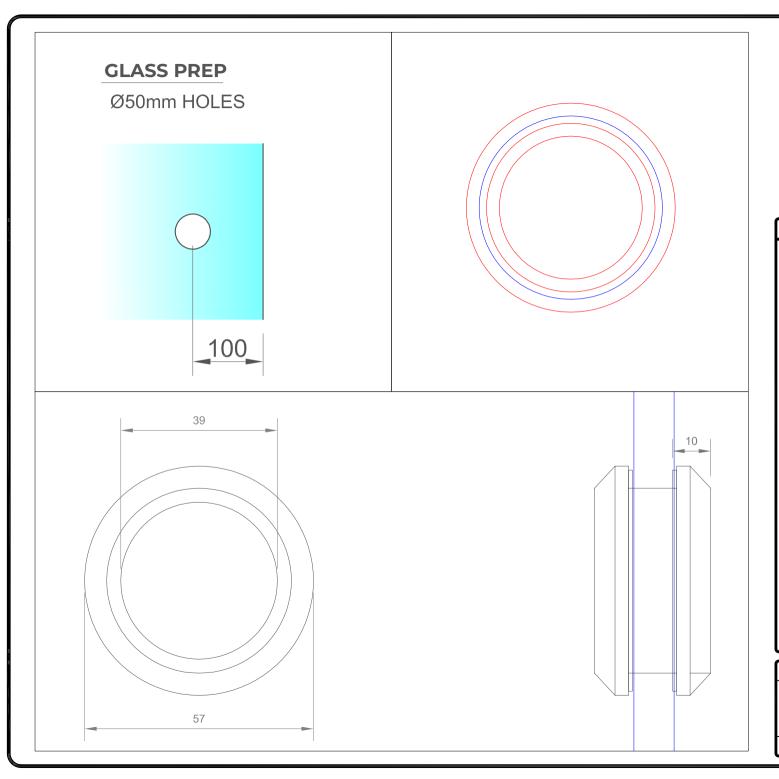

| PRODUCT REF: | SH/SDH/FP1       |
|--------------|------------------|
| DESCRIPTION: |                  |
| DRAWING REF: | SH/SDH/FP1 - 001 |