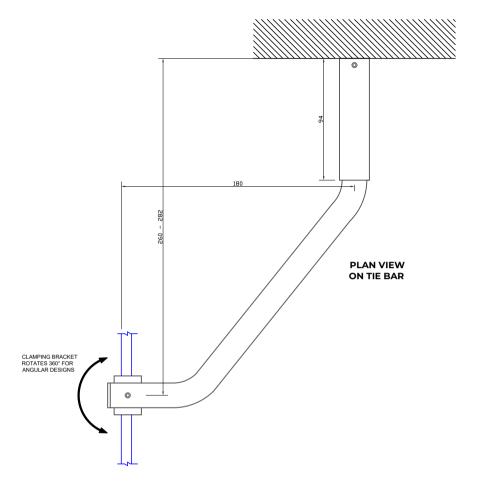

## FRONT VIEW ON TIE BAR 3 No. GRUB SCREWS FOR TIE BAR CONNECTION/ADJUSTMENT. SIDE VIEW ON TIE BAR WALL FIXING SLEEVE, CSK TO SUIT No. 10 SCREWS (CONCEALED WALL FIXING)

## NOTES/SPECIFICATION:

ALL TIE BAR COMPONENTS IN CHROME PLATED BRASS.

PRODUCT SUITABLE FOR 8 TO 10mm TOUGHENED GLASS PANES.

TIE BAR SUPPLIED COMPLETE WITH:-

- 1) 2 No. x 1mm TRANSLUCENT CLAMPING WASHERS.
- 2) 3 No. STAINLESS STEEL HEX SOCKET GRUB SCREWS.
- 3) 1 No. FLAT HEAD, RUBBER TIPPED GRUB SCREW.
- 4) 1 No. HEX SOCKET ALLEN KEY TO SUIT
- 5) 1 No. 10 x 40mm POSI DRIVE SCREW AND PLASTIC PLUG