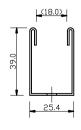

# POLISHED FINISH

GLAZING CHANNEL SUITABLE FOR 15 mm MAX GLASS PANES

NOTE: CUSTOMER TO PROVIDE REQUIRED FIXINGS.
PACKERS ARE SUPPLIED WITH THE CHANNELS AS STANDARD.