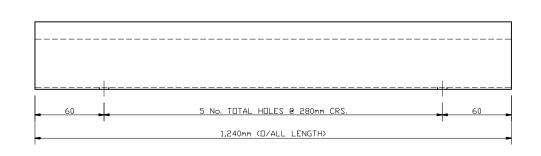

# GLAZING DETAIL ON CHANNEL

(SCALE 1:1 (A4))



#### EXAMPLE FINISHING DETAILS (SCALE 1:5 (A4))



NOTE -

REQUIREMENTS

COMPONENT TO BE CUT DOWN ON SITE TO SUIT DIMENSIONAL

# EXPRESS TOUGHENING

#### Express Toughening, 51-55 Fowler Road, Hainault, Essex, IG6 3UT

Tel: +44 (0)20 8500 1188 info@expresstoughening.com www.expresstoughening.com

Copyright (C) - October 2020, All Rights Reserved

### NOTES/SPECIFICATION:

GLAZING CHANNEL SUPPLIED IN 316 STAINLESS STEEL:-

# POLISHED FINISH

GLAZING CHANNEL SUITABLE FOR 15 mm MAX GLASS PANES

NOTE: CUSTOMER TO PROVIDE REQUIRED FIXINGS.
PACKERS ARE SUPPLIED WITH THE CHANNELS AS STANDARD.

## PRODUCT ELEVATIONS

(SCALE 1:2 (A4))