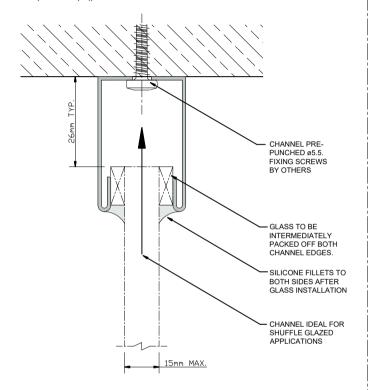

# GLAZING DETAIL ON CHANNEL

(SCALE 1:1 (A4))

### NOTES/SPECIFICATION:

GLAZING CHANNEL SUPPLIED IN 316 STAINLESS STEEL:-

# POLISHED FINISH

GLAZING CHANNEL SUITABLE FOR 15 mm MAX GLASS PANES

NOTE: CUSTOMER TO PROVIDE REQUIRED FIXINGS.
PACKERS ARE SUPPLIED WITH THE CHANNELS AS STANDARD.