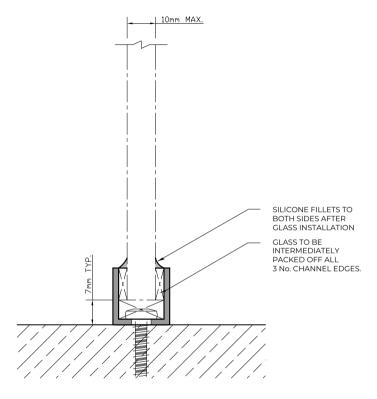

### GLAZING DETAIL ON CHANNEL

#### NOTES/SPECIFICATION:

GLAZING CHANNEL SUPPLIED IN ELECTRO-POLISHED, EXTRUDED ALUMINIUM WITH PLASTIC PACKERS.

GLAZING CHANNEL SUITABLE FOR UP TO 12mm GLASS

GLAZING CHANNEL REQUIRES CUTTING AND DRILLING TO SUIT DESIGN REQUIREMENTS ON SITE

(NOTE CUSTOMER TO PROVIDE REQUIRED FIXINGS)