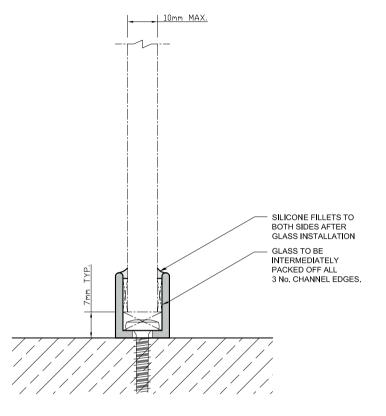

## GLAZING DETAIL ON CHANNEL

(SCALE 1:1 (A4))

### NOTES/SPECIFICATION:

GLAZING CHANNEL SUPPLIED IN ELECTRO-POLISHED, EXTRUDED ALUMINIUM WITH PLASTIC PACKERS.

GLAZING CHANNEL SUITABLE FOR 6mm TO 10mm GLASS PANES

GLAZING CHANNEL REQUIRES CUTTING AND DRILLING TO SUIT DESIGN REQUIREMENTS ON SITE

(NOTE CUSTOMER TO PROVIDE REQUIRED FIXINGS)