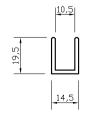

## PRODUCT ELEVATIONS

(SCALE 1:2 (A4))

COMPONENT TO BE CUT DOWN AND
DRILLED ON SITE TO SUIT DIMENSIONAL
REQUIREMENTS

NOTE -

50mm POSSIBLE CLAMP MARKS

1,250mm (O/ALL LENGTH)

| PRODUCT REF: | SH/GGA/C32/1                               |
|--------------|--------------------------------------------|
| DESCRIPTION: | DIMENSIONED ELEVATIONS AND PRODUCT DETAILS |
| DRAWING REF: | SH/GGA/C32/1 - 001B                        |