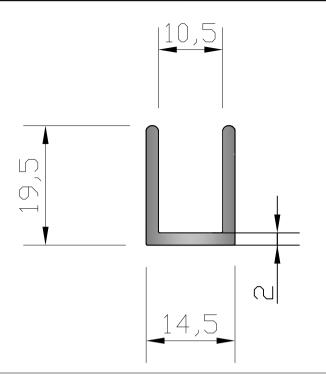

## NOTES/SPECIFICATION:

GLAZING CHANNEL SUPPLIED IN BRUSHED NICKEL FINISH EXTRUDED ALUMINIUM

GLAZING CHANNEL SUITABLE FOR UP TO 10mm GLASS

SUPPLIED WITH GLAZING PACKERS

(NOTE: CUSTOMER TO PROVIDE REQUIRED FIXINGS)