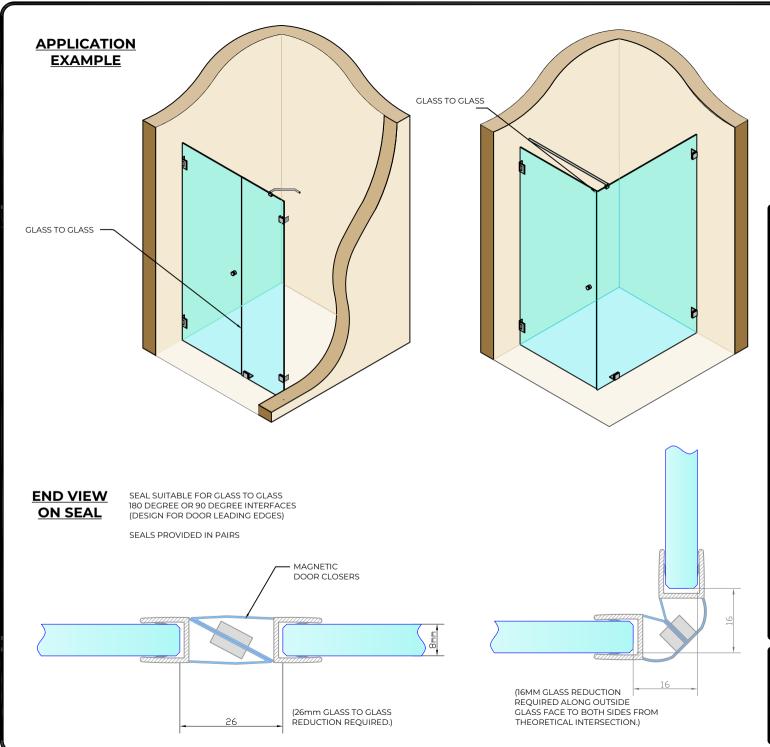

## NOTES/SPECIFICATION:

GLAZING SEALS SUPPLIED AS TRANSLUCENT PVC PROFILES WITH WHITE MAGNETIC STRIPS.

GLAZING SEAL SUITABLE FOR 8MM GLASS PANES

PLEASE NOTE THE REQUIRED GLASS REDUCTION FOR YOUR APPLICATION