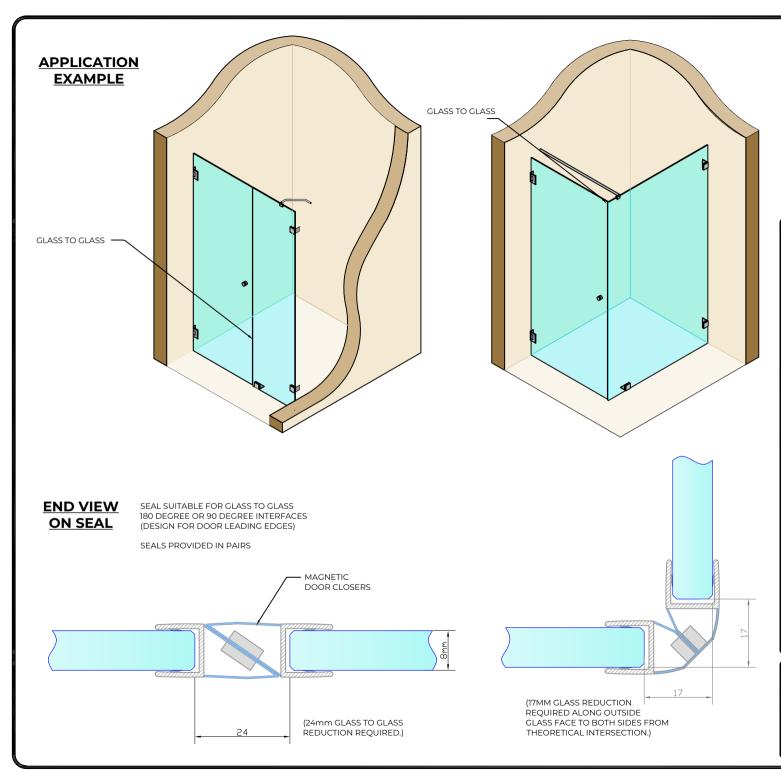

## NOTES/SPECIFICATION:

GLAZING SEALS SUPPLIED AS TRANSLUCENT PVC PROFILES WITH WHITE MAGNETIC STRIPS.

GLAZING SEAL SUITABLE FOR 10MM GLASS PANES

PLEASE NOTE THE REQUIRED GLASS REDUCTION FOR YOUR APPLICATION

| PRODUCT REF: | SH/GGA/S01/10                              |
|--------------|--------------------------------------------|
| DESCRIPTION: | DIMENSIONED ELEVATIONS AND PRODUCT DETAILS |
| DRAWING REF: | SH/GGA/S01/10 - 001C                       |