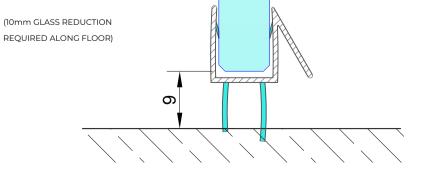

## END VIEW ON SEAL

SEAL SUITABLE FOR BOTTOM EDGES OF GLASS DOORS

SEALS PROVIDED IN SINGLE UNITS

(INSIDE ENCLOSURE)

## NOTES/SPECIFICATION:

GLAZING SEALS SUPPLIED IN TRANSLUCENT PVC PROFILES.

GLAZING SEAL SUITABLE FOR 8MM GLASS PANES

PLEASE NOTE THE REQUIRED GLASS REDUCTION ALONG THE ASSOCIATED SEAL DETAIL

INSIDE ENCEOSORE