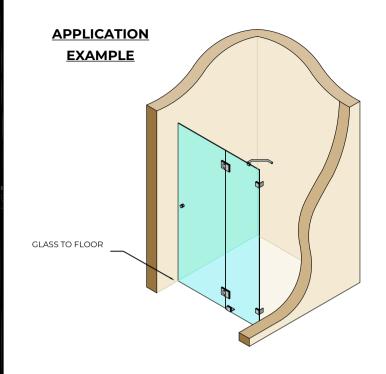

## END VIEW ON SEAL

SEAL SUITABLE FOR BOTTOM EDGES OF GLASS DOORS

SEALS PROVIDED IN SINGLE UNITS

(INSIDE ENCLOSURE)

## NOTES/SPECIFICATION:

GLAZING SEALS SUPPLIED IN TRANSLUCENT PVC PROFILES.

GLAZING SEAL SUITABLE FOR 8MM GLASS PANES

PLEASE NOTE THE REQUIRED GLASS REDUCTION ALONG THE ASSOCIATED SEAL DETAIL

INSIDE ENCEOSORE