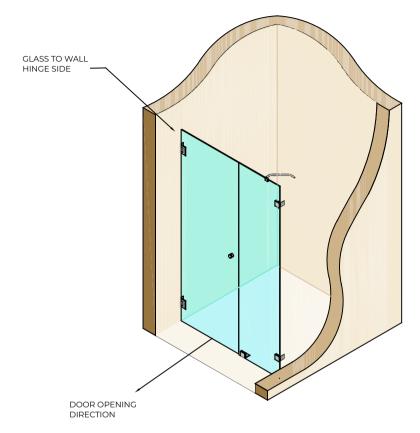

## APPLICATION EXAMPLE

## END VIEW ON SEAL

SEAL SUITABLE FOR GLASS TO WALL MOVEMENT DETAILS ON HINGE SIDE.

SEALS PROVIDED IN SINGLE UNITS.

(10MM GLASS REDUCTION REQUIRED FROM WALL 12MM FIN LENGTH)