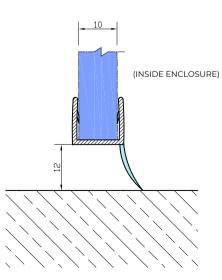

## END VIEW ON SEAL

SEAL SUITABLE FOR GLASS TO WALL MOVEMENT DETAILS ON HINGE SIDE.

SEALS PROVIDED IN SINGLE UNITS.

(10MM GLASS REDUCTION REQUIRED FROM WALL 12MM FIN LENGTH)

## NOTES/SPECIFICATION:

GLAZING SEALS SUPPLIED IN TRANSLUCENT PVC PROFILES.

GLAZING SEAL SUITABLE FOR 8MM GLASS PANES

PLEASE NOTE THE REQUIRED GLASS REDUCTION ALONG THE ASSOCIATED SEAL DETAIL

| PRODUCT REF: | SH/GGA/S05                                 |
|--------------|--------------------------------------------|
| DESCRIPTION: | DIMENSIONED ELEVATIONS AND PRODUCT DETAILS |
| DRAWING REF: | SH/GGA/S05 - 001C                          |