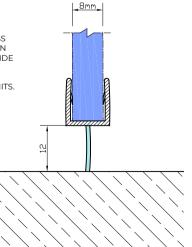

## NOTES/SPECIFICATION:

GLAZING SEALS SUPPLIED IN TRANSLUCENT PVC PROFILES.

GLAZING SEAL SUITABLE FOR 8MM GLASS PANES

PLEASE NOTE THE REQUIRED GLASS REDUCTION ALONG THE ASSOCIATED SEAL DETAIL

## END VIEW ON SEAL

SEAL SUITABLE FOR GLASS TO FLOOR MOVEMENT DETAILS.

SEAL ALSO SUITABLE FOR GLASS TO WALL MOVEMENT DETAILS IN BOTH DIRECTIONS ON HINGE SIDE AND CLOSURE SIDE.

SEALS PROVIDED IN SINGLE UNITS.

(10MM GLASS REDUCTION REQUIRED FROM SURFACE 12MM FIN LENGTH)

| PRODUCT REF: | SH/GGA/S06                                 |
|--------------|--------------------------------------------|
| DESCRIPTION: | DIMENSIONED ELEVATIONS AND PRODUCT DETAILS |
| DRAWING REF: | SH/GGA/S06 - 001C                          |