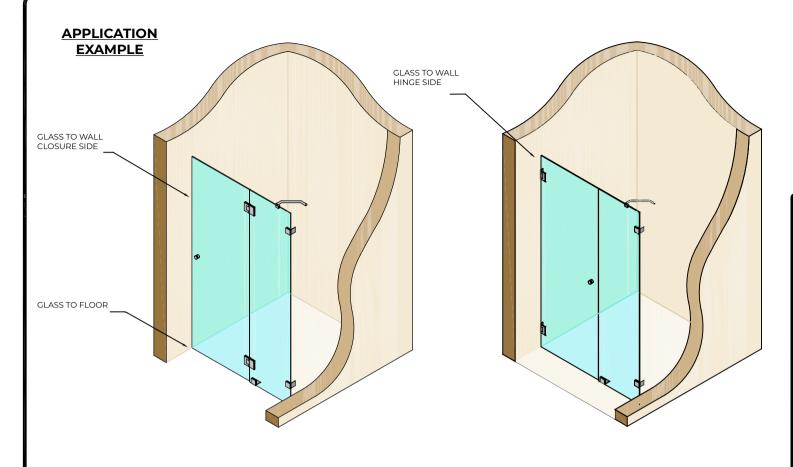

## END VIEW ON SEAL

SEAL SUITABLE FOR GLASS TO FLOOR MOVEMENT DETAILS.

SEAL ALSO SUITABLE FOR GLASS TO WALL MOVEMENT DETAILS IN BOTH DIRECTIONS ON HINGE SIDE AND CLOSURE SIDE.

SEALS PROVIDED IN SINGLE UNITS.