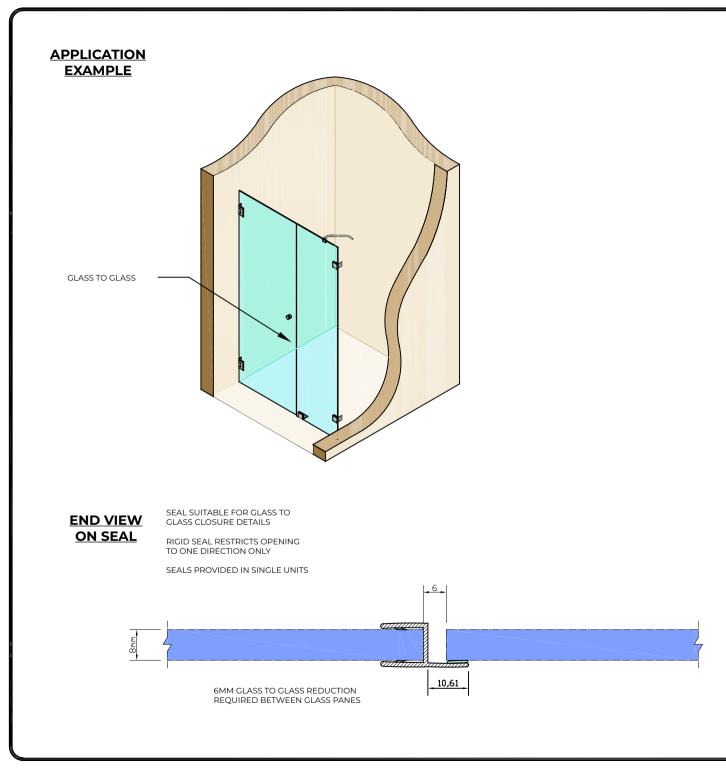

## NOTES/SPECIFICATION:

GLAZING SEALS SUPPLIED IN TRANSLUCENT PVC PROFILES.

GLAZING SEAL SUITABLE FOR 8MM GLASS PANES

PLEASE NOTE THE REQUIRED GLASS REDUCTION ALONG THE ASSOCIATED SEAL DETAIL

| PRODUCT REF: | SH/GGA/S10                                    |
|--------------|-----------------------------------------------|
| DESCRIPTION: | DIMENSIONED ELEVATIONS AND<br>PRODUCT DETAILS |
| DRAWING REF: | SH/GGA/S10 - 001C                             |