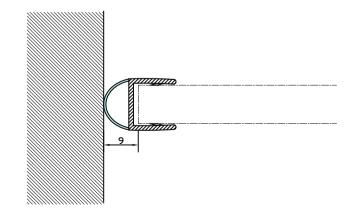

(9MM GLASS REDUCTION REQUIRED FROM SURFACE 12MM FIN LENGTH)

## NOTES/SPECIFICATION:

GLAZING SEALS SUPPLIED IN TRANSLUCENT PVC PROFILES.

GLAZING SEAL SUITABLE FOR 10MM GLASS PANELS.

PLEASE NOTE THE REQUIRED GLASS REDUCTION ALONG THE ASSOCIATED SEAL DETAIL

| PRODUCT REF: | SH/GGA/S16/10                              |
|--------------|--------------------------------------------|
| DESCRIPTION: | DIMENSIONED ELEVATIONS AND PRODUCT DETAILS |
| DRAWING REF: | SH/GGA/S16/10 - 001A                       |