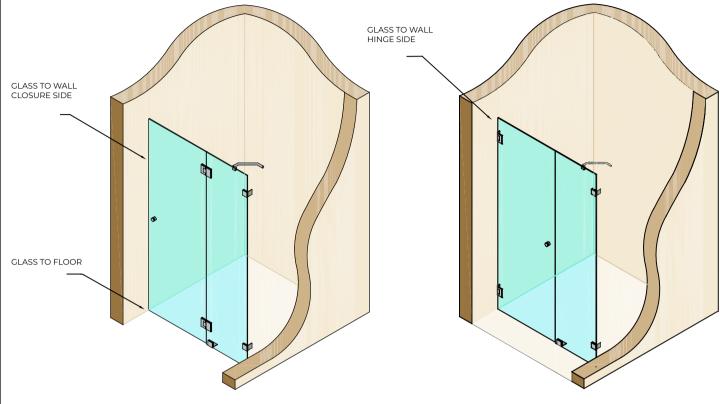

## APPLICATION EXAMPLE

## END VIEW ON SEAL

SEAL SUITABLE FOR GLASS TO FLOOR MOVEMENT DETAILS.

SEAL ALSO SUITABLE FOR GLASS TO WALL MOVEMENT DETAILS IN BOTH DIRECTIONS ON HINGE SIDE AND CLOSURE SIDE.

SEALS PROVIDED IN SINGLE UNITS.