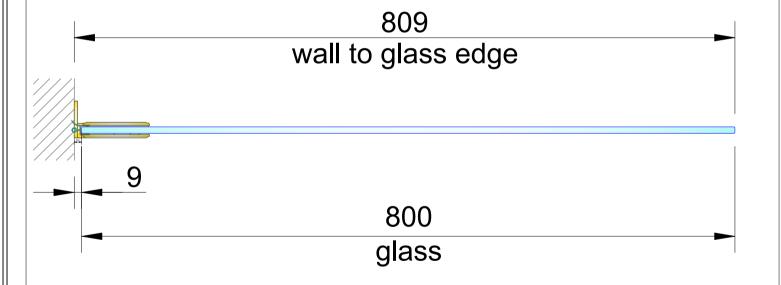

### **Plan View** 8mm clear toughened glass

**TEL:** +44 (0)1842 811818 FAX: +44 (0)1842 815515

WEB: www.spiralhardware.co.uk E-MAIL: sales@spiralhardware.co.uk

Copyright (c) - March 2011 All Rights Reserved

As seen from outside shower 8mm clear toughened glass safety rads to leading corners Hinges in either polished or brushed brass can be opened in both directions can be fitted other hand

**TEL:** +44 (0)1842 811818 FAX: +44 (0)1842 815515