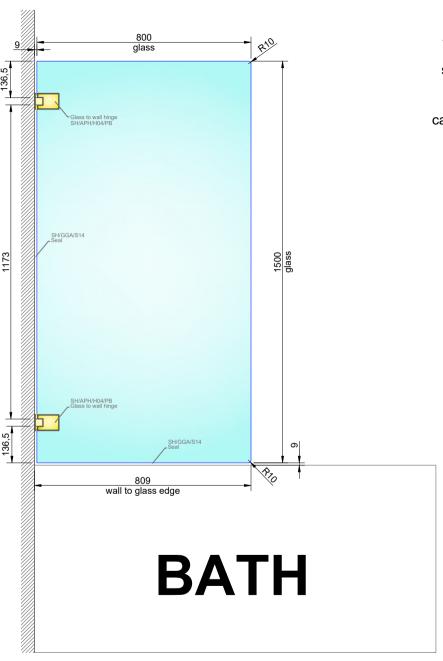

As seen from outside shower 8mm clear toughened glass safety rads to leading corners Hinges in either polished or brushed brass can be opened in both directions can be fitted other hand

**TEL:** +44 (0)1842 811818 FAX: +44 (0)1842 815515

## **3rd Angle Projection**

**DRAWN BY:** MN **DATE:** 27/01/21

| PROJECT REF:   | Bath Screen         |
|----------------|---------------------|
| CUSTOMER NAME: | Stock               |
|                |                     |
| DRAWING REF:   | 002 Front Elevation |