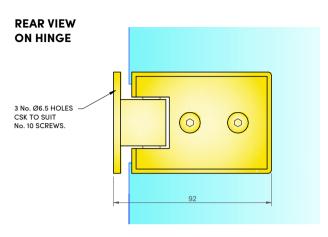

#### NOTES/SPECIFICATION:

ALL HINGE COMPONENTS IN POLISHED BRASS

PRODUCT SUITABLE FOR 8MM TOUGHENED GLASS

HINGE SUPPLIED COMPLETE WITH:-

1) 2 NO. X 1.4MM TRANSLUCENT RUBBER GLAZING WASHERS. 2) 2 NO. M6 BRASS PLATED STAINLESS STEEL SOCKET HEAD CSK SETSCREWS