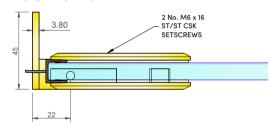

# FRONT VIEW ON HINGE

#### NOTES/SPECIFICATION:

ALL HINGE COMPONENTS IN POLISHED BRASS

PRODUCT SUITABLE FOR 8MM TOUGHENED GLASS

HINGE SUPPLIED COMPLETE WITH:-

1) 2 NO. X 1.4MM TRANSLUCENT RUBBER GLAZING WASHERS. 2) 2 NO. M6 BRASS PLATED STAINLESS STEEL SOCKET HEAD CSK SETSCREWS