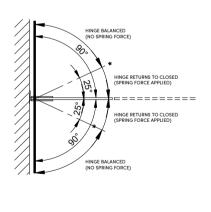

#### PLAN VIEW ON HINGE

Seal shown is SH/GGA/S06(/10), sold separately.



# FRONT VIEW ON HINGE



# REQUIRED GLASS PREP





### Express Toughening, 51-55 Fowler Road, Hainault, Essex, IG6 3UT

Tel: +44 (0)20 8500 1188 info@expresstoughening.com www.expresstoughening.com

Copyright (C) - October 2020, All Rights Reserved

#### NOTES/SPECIFICATION:

ALL HINGE COMPONENTS IN POLISHED BRASS

PRODUCT SUITABLE FOR 8MM TOUGHENED GLASS

HINGE SUPPLIED COMPLETE WITH:-

1) 2 NO. X 1.4MM TRANSLUCENT RUBBER GLAZING WASHERS. 2) 2 NO. M6 BRASS PLATED STAINLESS STEEL SOCKET HEAD CSK SETSCREWS

(NOTE CUSTOMER TO PROVIDE WALL FIXINGS TO SUIT APPLICATION AND STRUCTURAL REQUIREMENT)



| PRODUCT REF: | SH/APH/H04/PB                                 |
|--------------|-----------------------------------------------|
| DESCRIPTION: | DIMENSIONED ELEVATIONS AND GLASS PREP DETAILS |
| DRAWING REF: | SH/APH/H04/PB                                 |