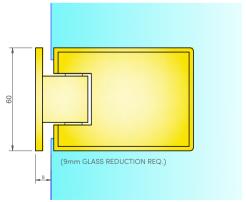

#### PLAN VIEW ON HINGE

Seal shown is SH/GGA/S06(/10), sold separately.



# FRONT VIEW ON HINGE



# REQUIRED GLASS PREP





### Express Toughening, 51-55 Fowler Road, Hainault, Essex, IG6 3UT

Tel: +44 (0)20 8500 1188 info@expresstoughening.com www.expresstoughening.com

Copyright (C) - October 2020, All Rights Reserved

#### NOTES/SPECIFICATION:

ALL HINGE COMPONENTS IN POLISHED BRASS

PRODUCT SUITABLE FOR 8MM TOUGHENED GLASS

HINGE SUPPLIED COMPLETE WITH:-

1) 2 NO. X 1.4MM TRANSLUCENT RUBBER GLAZING WASHERS. 2) 2 NO. M6 BRASS PLATED STAINLESS STEEL SOCKET HEAD CSK SETSCREWS

(NOTE CUSTOMER TO PROVIDE WALL FIXINGS TO SUIT APPLICATION AND STRUCTURAL REQUIREMENT)



| PRODUCT REF: | SH/APH/H04/PB                                 |
|--------------|-----------------------------------------------|
| DESCRIPTION: | DIMENSIONED ELEVATIONS AND GLASS PREP DETAILS |
| DRAWING REF: | SH/APH/H