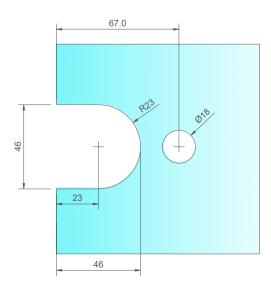

#### PLAN VIEW ON HINGE

Seal shown is SH/GGA/S06(/10), sold separately.



# FRONT VIEW ON HINGE



# REQUIRED GLASS PREP





### Express Toughening, 51-55 Fowler Road, Hainault, Essex, IG6 3UT

Tel: +44 (0)20 8500 1188 info@expresstoughening.com www.expresstoughening.com

Copyright (C) - October 2020, All Rights Reserved

#### NOTES/SPECIFICATION:

ALL HINGE COMPONENTS IN POLISHED BRASS

PRODUCT SUITABLE FOR 8MM TOUGHENED GLASS

HINGE SUPPLIED COMPLETE WITH:-

1) 2 NO. X 1.4MM TRANSLUCENT RUBBER GLAZING WASHERS. 2) 2 NO. M6 BRASS PLATED STAINLESS STEEL SOCKET HEAD CSK SETSCREWS

(NOTE CUSTOMER TO PROVIDE WALL FIXINGS TO SUIT APPLICATION AND STRUCTURAL REQUIREMENT)



| PRODUCT REF: | SH/APH/H04/PB                                 |
|--------------|-----------------------------------------------|
| DESCRIPTION: | DIMENSIONED ELEVATIONS AND GLASS PREP DETAILS |
| DRAWING REF: | SH/APH/H04/PB