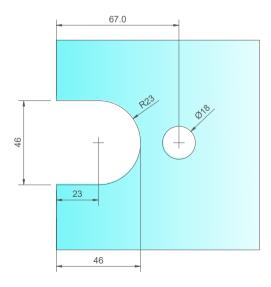

#### PLAN VIEW ON HINGE

Seal shown is SH/GGA/S06(/10), sold separately.



# FRONT VIEW ON HINGE



# REQUIRED GLASS PREP





### Express Toughening, 51-55 Fowler Road, Hainault, Essex, IG6 3UT

Tel: +44 (0)20 8500 1188 info@expresstoughening.com www.expresstoughening.com

Copyright (C) - October 2020, All Rights Reserved

#### NOTES/SPECIFICATION:

ALL HINGE COMPONENTS IN CHROME PLATED

PRODUCT SUITABLE FOR 8MM TOUGHENED GLASS

HINGE SUPPLIED COMPLETE WITH:-

1) 2 NO. X 1.4MM TRANSLUCENT RUBBER GLAZING WASHERS. 2) 2 NO. M6 BRASS PLATED STAINLESS STEEL SOCKET HEAD CSK SETSCREWS

(NOTE CUSTOMER TO PROVIDE WALL FIXINGS TO SUIT APPLICATION AND STRUCTURAL REQUIREMENT)



| PRODUCT REF: | SH/APH/H04/C                                  |
|--------------|-----------------------------------------------|
| DESCRIPTION: | DIMENSIONED ELEVATIONS AND GLASS PREP DETAILS |
| DRAWING REF: | SH/APH/H04/C