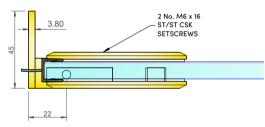

# FRONT VIEW ON HINGE

#### NOTES/SPECIFICATION:

ALL HINGE COMPONENTS IN CHROME PLATED

PRODUCT SUITABLE FOR 8MM TOUGHENED GLASS

HINGE SUPPLIED COMPLETE WITH:-

1) 2 NO. X 1.4MM TRANSLUCENT RUBBER GLAZING WASHERS. 2) 2 NO. M6 BRASS PLATED STAINLESS STEEL SOCKET HEAD CSK SETSCREWS