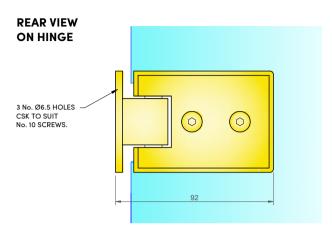

#### NOTES/SPECIFICATION:

ALL HINGE COMPONENTS IN CHROME PLATED

PRODUCT SUITABLE FOR 8MM TOUGHENED GLASS

HINGE SUPPLIED COMPLETE WITH:-

1) 2 NO. X 1.4MM TRANSLUCENT RUBBER GLAZING WASHERS. 2) 2 NO. M6 BRASS PLATED STAINLESS STEEL SOCKET HEAD CSK SETSCREWS