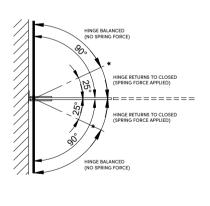

#### PLAN VIEW ON HINGE

Seal shown is SH/GGA/S06(/10), sold separately.



# FRONT VIEW ON HINGE



# REQUIRED GLASS PREP





### Express Toughening, 51-55 Fowler Road, Hainault, Essex, IG6 3UT

Tel: +44 (0)20 8500 1188 info@expresstoughening.com www.expresstoughening.com

Copyright (C) - October 2020, All Rights Reserved

#### NOTES/SPECIFICATION:

ALL HINGE COMPONENTS IN CHROME PLATED

PRODUCT SUITABLE FOR 8MM TOUGHENED GLASS

HINGE SUPPLIED COMPLETE WITH:-

1) 2 NO. X 1.4MM TRANSLUCENT RUBBER GLAZING WASHERS. 2) 2 NO. M6 BRASS PLATED STAINLESS STEEL SOCKET HEAD CSK SETSCREWS

(NOTE CUSTOMER TO PROVIDE WALL FIXINGS TO SUIT APPLICATION AND STRUCTURAL REQUIREMENT)



| PRODUCT REF: | SH/APH/H04/C                                  |
|--------------|-----------------------------------------------|
| DESCRIPTION: | DIMENSIONED ELEVATIONS AND GLASS PREP DETAILS |
| DRAWING REF: | SH/APH/H04/C                                  |