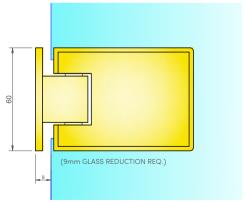

#### PLAN VIEW ON HINGE

Seal shown is SH/GGA/S06(/10), sold separately.



# FRONT VIEW ON HINGE



# REQUIRED GLASS PREP





### Express Toughening, 51-55 Fowler Road, Hainault, Essex, IG6 3UT

Tel: +44 (0)20 8500 1188 info@expresstoughening.com www.expresstoughening.com

Copyright (C) - October 2020, All Rights Reserved

#### NOTES/SPECIFICATION:

ALL HINGE COMPONENTS IN CHROME PLATED

PRODUCT SUITABLE FOR 8MM TOUGHENED GLASS

HINGE SUPPLIED COMPLETE WITH:-

1) 2 NO. X 1.4MM TRANSLUCENT RUBBER GLAZING WASHERS. 2) 2 NO. M6 BRASS PLATED STAINLESS STEEL SOCKET HEAD CSK SETSCREWS

(NOTE CUSTOMER TO PROVIDE WALL FIXINGS TO SUIT APPLICATION AND STRUCTURAL REQUIREMENT)



| PRODUCT REF: | SH/APH/H04/C                                  |
|--------------|-----------------------------------------------|
| DESCRIPTION: | DIMENSIONED ELEVATIONS AND GLASS PREP DETAILS |
| DRAWING REF: | SH/APH/H0