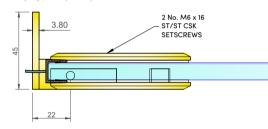

# FRONT VIEW ON HINGE

#### NOTES/SPECIFICATION:

ALL HINGE COMPONENTS IN MATT BLACK

PRODUCT SUITABLE FOR 8MM TOUGHENED GLASS

HINGE SUPPLIED COMPLETE WITH:-

1) 2 NO. X 1.4MM TRANSLUCENT RUBBER GLAZING WASHERS. 2) 2 NO. M6 BRASS PLATED STAINLESS STEEL SOCKET HEAD CSK SETSCREWS