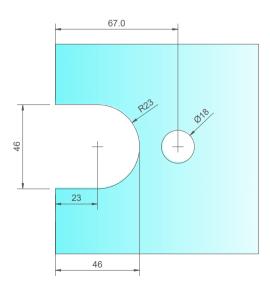

#### PLAN VIEW ON HINGE

Seal shown is SH/GGA/S06(/10), sold separately.



# FRONT VIEW ON HINGE



# REQUIRED GLASS PREP





### Express Toughening, 51-55 Fowler Road, Hainault, Essex, IG6 3UT

Tel: +44 (0)20 8500 1188 info@expresstoughening.com www.expresstoughening.com

Copyright (C) - October 2020, All Rights Reserved

#### NOTES/SPECIFICATION:

ALL HINGE COMPONENTS IN MATT BLACK

PRODUCT SUITABLE FOR 8MM TOUGHENED GLASS

HINGE SUPPLIED COMPLETE WITH:-

1) 2 NO. X 1.4MM TRANSLUCENT RUBBER GLAZING WASHERS. 2) 2 NO. M6 BRASS PLATED STAINLESS STEEL SOCKET HEAD CSK SETSCREWS

(NOTE CUSTOMER TO PROVIDE WALL FIXINGS TO SUIT APPLICATION AND STRUCTURAL REQUIREMENT)



| PRODUCT REF: | SH/APH/H04/MB                                 |
|--------------|-----------------------------------------------|
| DESCRIPTION: | DIMENSIONED ELEVATIONS AND GLASS PREP DETAILS |
| DRAWING REF: | SH/APH/H04/MB