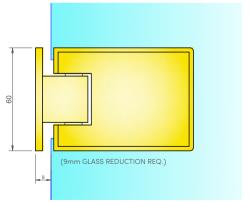

#### PLAN VIEW ON HINGE

Seal shown is SH/GGA/S06(/10), sold separately.



# FRONT VIEW ON HINGE



# REQUIRED GLASS PREP





### Express Toughening, 51-55 Fowler Road, Hainault, Essex, IG6 3UT

Tel: +44 (0)20 8500 1188 info@expresstoughening.com www.expresstoughening.com

Copyright (C) - October 2020, All Rights Reserved

#### NOTES/SPECIFICATION:

ALL HINGE COMPONENTS IN MATT BLACK

PRODUCT SUITABLE FOR 8MM TOUGHENED GLASS

HINGE SUPPLIED COMPLETE WITH:-

1) 2 NO. X 1.4MM TRANSLUCENT RUBBER GLAZING WASHERS. 2) 2 NO. M6 BRASS PLATED STAINLESS STEEL SOCKET HEAD CSK SETSCREWS

(NOTE CUSTOMER TO PROVIDE WALL FIXINGS TO SUIT APPLICATION AND STRUCTURAL REQUIREMENT)



| PRODUCT REF: | SH/APH/H04/MB                                 |
|--------------|-----------------------------------------------|
| DESCRIPTION: | DIMENSIONED ELEVATIONS AND GLASS PREP DETAILS |
| DRAWING REF: | SH/APH/H04/M