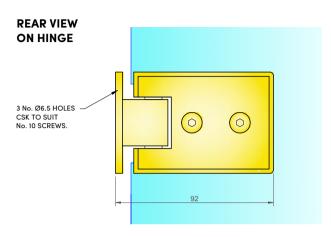

#### NOTES/SPECIFICATION:

ALL HINGE COMPONENTS IN MATT BLACK

PRODUCT SUITABLE FOR 8MM TOUGHENED GLASS

HINGE SUPPLIED COMPLETE WITH:-

1) 2 NO. X 1.4MM TRANSLUCENT RUBBER GLAZING WASHERS. 2) 2 NO. M6 BRASS PLATED STAINLESS STEEL SOCKET HEAD CSK SETSCREWS