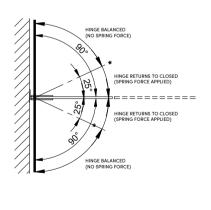

#### PLAN VIEW ON HINGE

Seal shown is SH/GGA/S06(/10), sold separately.



# FRONT VIEW ON HINGE



# REQUIRED GLASS PREP





### Express Toughening, 51-55 Fowler Road, Hainault, Essex, IG6 3UT

Tel: +44 (0)20 8500 1188 info@expresstoughening.com www.expresstoughening.com

Copyright (C) - October 2020, All Rights Reserved

#### NOTES/SPECIFICATION:

ALL HINGE COMPONENTS IN MATT BLACK

PRODUCT SUITABLE FOR 8MM TOUGHENED GLASS

HINGE SUPPLIED COMPLETE WITH:-

1) 2 NO. X 1.4MM TRANSLUCENT RUBBER GLAZING WASHERS. 2) 2 NO. M6 BRASS PLATED STAINLESS STEEL SOCKET HEAD CSK SETSCREWS

(NOTE CUSTOMER TO PROVIDE WALL FIXINGS TO SUIT APPLICATION AND STRUCTURAL REQUIREMENT)



| PRODUCT REF: | SH/APH/H04/MB                                 |
|--------------|-----------------------------------------------|
| DESCRIPTION: | DIMENSIONED ELEVATIONS AND GLASS PREP DETAILS |
| DRAWING REF: | SH/APH/H04/MB                                 |