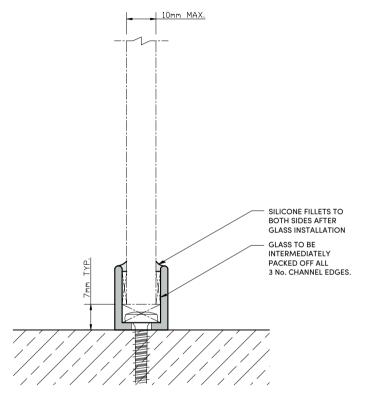

## GLAZING DETAIL ON CHANNEL

### NOTES/SPECIFICATION:

GLAZING CHANNEL SUPPLIED IN ELECTRO-POLISHED, EXTRUDED ALUMINIUM WITH PLASTIC PACKERS.

GLAZING CHANNEL SUITABLE FOR UP TO 10mm GLASS

GLAZING CHANNEL REQUIRES CUTTING AND DRILLING TO SUIT DESIGN REQUIREMENTS ON SITE.

(NOTE CUSTOMER TO PROVIDE REQUIRED FIXINGS)