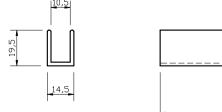

### NOTES/SPECIFICATION:

GLAZING CHANNEL SUPPLIED IN ELECTRO-POLISHED, EXTRUDED ALUMINIUM WITH PLASTIC PACKERS.

GLAZING CHANNEL SUITABLE FOR UP TO 10mm GLASS

GLAZING CHANNEL REQUIRES CUTTING AND DRILLING TO SUIT DESIGN REQUIREMENTS ON SITE.

# PRODUCT ELEVATIONS

NOTE -COMPONENT TO BE CUT DOWN AND DRILLED ON SITE TO SUIT DIMENSIONAL REQUIREMENTS

|   | 0.400 (F./ALL LENGTI)  |  |
|---|------------------------|--|
| - | 2,400mm (D/ALL LENGTH) |  |