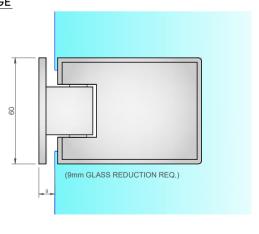

## FRONT VIEW ON HINGE

## NOTES/SPECIFICATION:

ALL HINGE COMPONENTS IN BRUSHED NICKELPLATED BRASS.

PRODUCT SUITABLE FOR 8 TO 10mm TOUGHENED GLASS PANES. MAX DOOR WIDTH 900mm MAX WEIGHT FOR 2No HINGES 45kg

HINGE SUPPLIED COMPLETE WITH:-