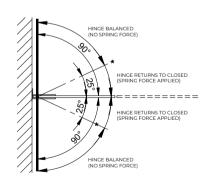

## NOTES/SPECIFICATION:

ALL HINGE COMPONENTS IN BRUSHED NICKELPLATED BRASS.

PRODUCT SUITABLE FOR 8 TO 10mm TOUGHENED GLASS PANES. MAX DOOR WIDTH 900mm MAX WEIGHT FOR 2No HINGES 45kg

HINGE SUPPLIED COMPLETE WITH:-