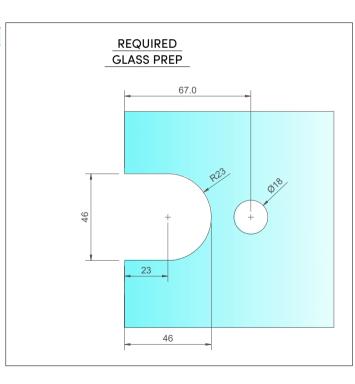

(NOTE CUSTOMER TO PROVIDE ALTERNATIVE FIXINGS WHERE REQUIRED)

| SH/APH/H04-BN                                            |
|----------------------------------------------------------|
| DIMENSIONED ELEVATIONS AND<br>REQUIRED GLASS PREP DETAIL |
| SH/APH/H04-BN                                            |
|                                                          |