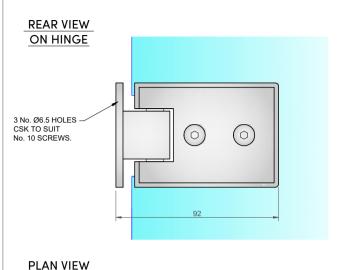

## NOTES/SPECIFICATION:

ALL HINGE COMPONENTS IN BRUSHED NICKELPLATED BRASS.

PRODUCT SUITABLE FOR 8 TO 10mm TOUGHENED GLASS PANES. MAX DOOR WIDTH 900mm MAX WEIGHT FOR 2No HINGES 45kg

HINGE SUPPLIED COMPLETE WITH:-

- 1) 2 No. x 1.4mm BLACK RUBBER GLAZING GASKETS.
- 2) 2 No. M6 x 16mm ST/ST HEX SOCKET HEAD CSK SETSCREWS
- 3) 1 No. HEX SOCKET ALLEN KEY TO SUIT
- 4) 3 No. 10 x 40mm POSI DRIVE SCREWS AND PLASTIC PLUGS